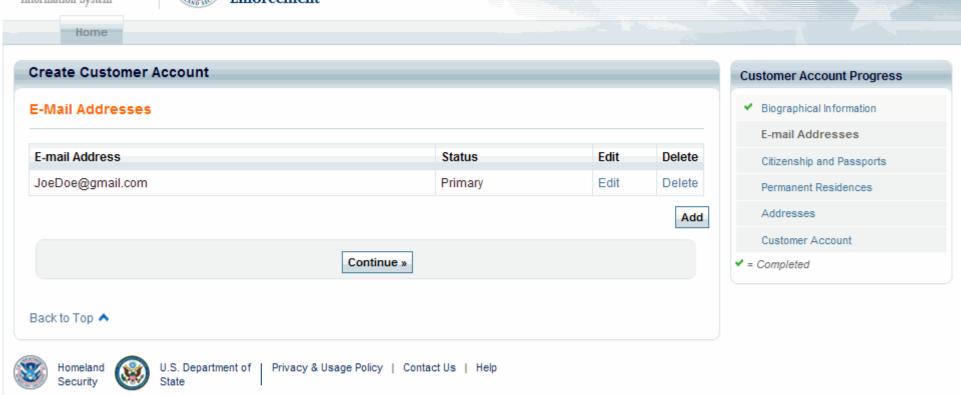

## Confirmation

You will receive an e-mail with validation instructions at your primary e-mail address. You will not be able to use SEVIS until you validate your e-mail address. You must complete your e-mail validation within 5 days. If you don't receive an e-mail you can login to SEVIS with your new account and enter another e-mail address.