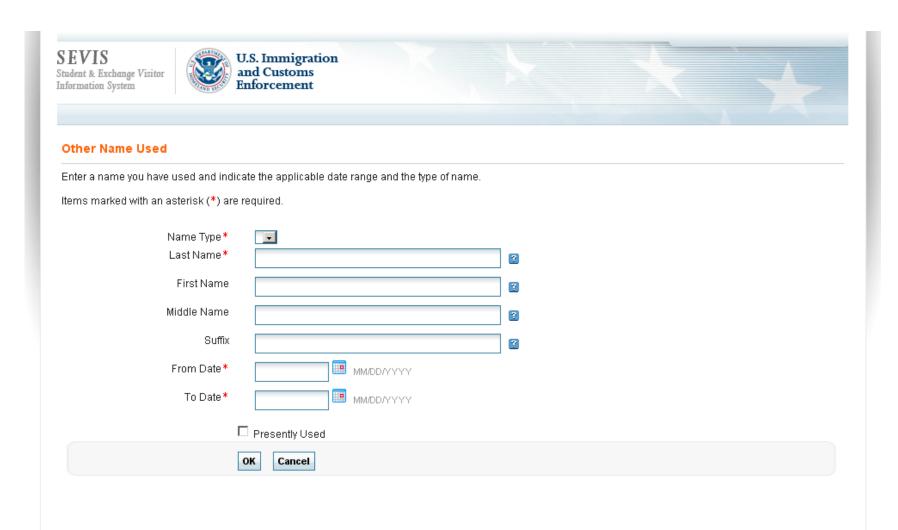

## Create Customer Account (Existing Nonimmigrant)

May 2009

This is a draft design and likely to be modified prior to implementation of SEVIS II

Contact Us | Help SEVIS U.S. Immigration and Customs Student & Exchange Visitor Enforcement Information System Home **Existing SEVIS Account** Please enter your SEVIS information for your an existing account where your status is "Active" or "Initial" to begin the process of creating your new Customer Account. Items marked with an asterisk (\*) are required SEVIS Number\* ? Last Name\* ? Date of Birth Month\* Day\* Year\* I do not remember my Legacy Affiliation information Enter Privacy & Usage Policy | Contact Us | Help U.S. Department of State