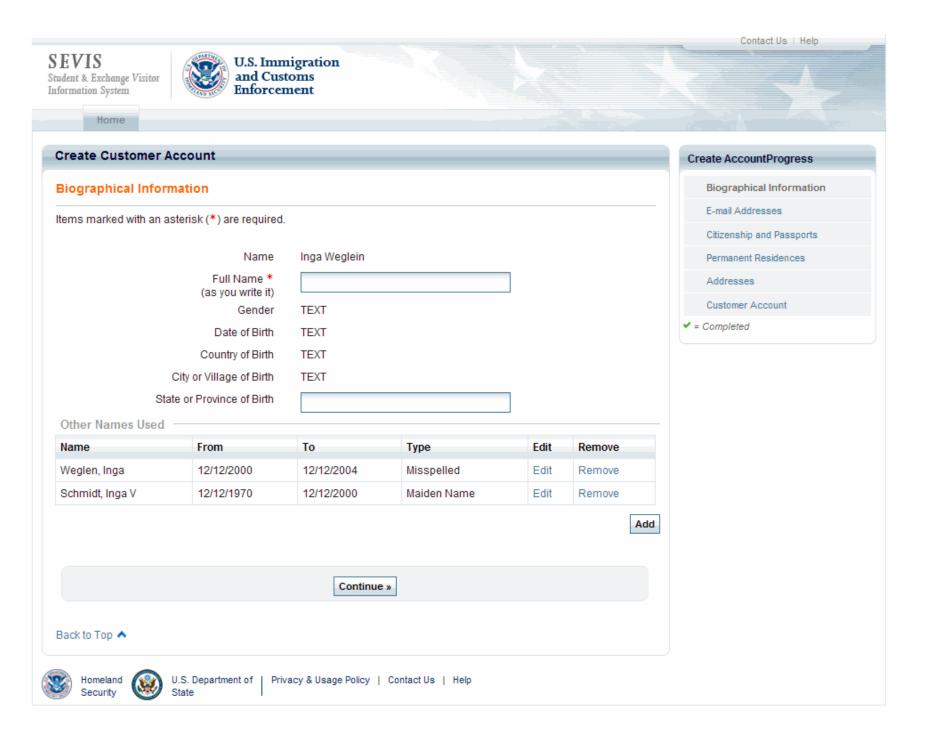

## Create Customer Account (Existing Nonimmigrant)

May 2009

This is a draft design and likely to be modified prior to implementation of SEVIS II

Contact Us | Help SEVIS U.S. Immigration and Customs Student & Exchange Visitor Enforcement Information System Home **Existing SEVIS Account** Please enter your SEVIS information for your an existing account where your status is "Active" or "Initial" to begin the process of creating your new Customer Account. Items marked with an asterisk (\*) are required SEVIS Number\* ? Last Name\* ? Date of Birth Month\* Day\* Year\* I do not remember my Legacy Affiliation information Enter Privacy & Usage Policy | Contact Us | Help U.S. Department of State