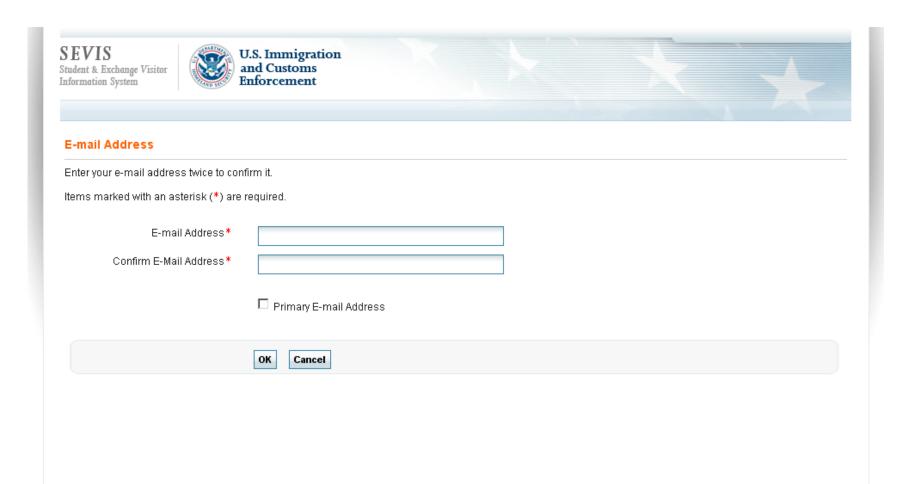

## Confirmation

You will receive an e-mail with validation instructions at your primary e-mail address. You will not be able to use SEVIS until you validate your e-mail address. You must complete your e-mail validation within 5 days. If you don't receive an e-mail you can login to SEVIS with your new account and enter another e-mail address.