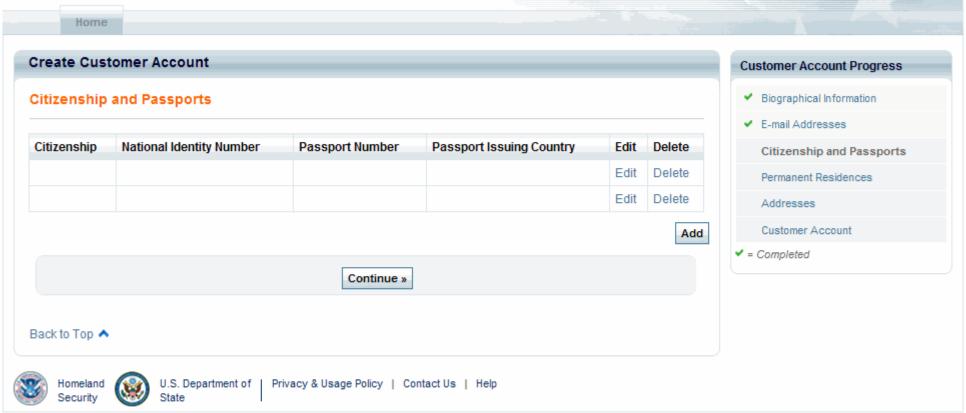

igrant)

May 2009

This is a draft design and likely to be modified prior to implementation of SEVIS II

Contact Us | Help SEVIS U.S. Immigration and Customs Student & Exchange Visitor Enforcement Information System Home **Existing SEVIS Account** Please enter your SEVIS information for your an existing account where your status is "Active" or "Initial" to begin the process of creating your new Customer Account. Items marked with an asterisk (\*) are required SEVIS Number\* ? Last Name\* ? Date of Birth Month\* Day\* Year\* I do not remember my Legacy Affiliation information Enter Privacy & Usage Policy | Contact Us | Help U.S. Department of State

Please See "Validate Other SEVIS Records".

The nonimmigrant validates existing records before creating the customer account.





























Home Create Customer Account **Customer Account Progress** ✓ Biographical Information Addresses ✓ E-mail Addresses **United States Mailing Address**  Citizenship and Passports Address Line 1 Address Line 2 ✓ Permanent Residences City, State Code, ZIP Addresses Customer Account United States Physical Address ✓ = Completed Address Line 1 Address Line 2 City, State Code, ZIP Non-US Mailing Address Address Line 1 Address Line 2 County, Subdivision, Postal Code, Country Continue »



Homeland Security

Back to Top ^



U.S. Department of

Privacy & Usage Policy | Contact Us | Help





Home

## **Create Customer Account**

## Confirmation

You will receive an e-mail with validation instructions at your primary e-mail address. You will not be able to use SEVIS until you validate your