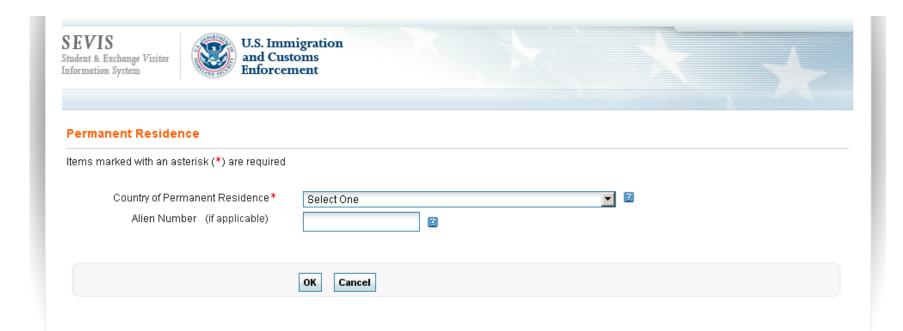

Please See "Validate Other SEVIS Records".

The nonimmigrant validates existing records before creating the customer account.

Home Create Customer Account **Customer Account Progress** ✓ Biographical Information Addresses ✓ E-mail Addresses **United States Mailing Address**  Citizenship and Passports Address Line 1 Address Line 2 ✓ Permanent Residences City, State Code, ZIP Addresses Customer Account United States Physical Address ✓ = Completed Address Line 1 Address Line 2 City, State Code, ZIP Non-US Mailing Address Address Line 1 Address Line 2 County, Subdivision, Postal Code, Country Continue »