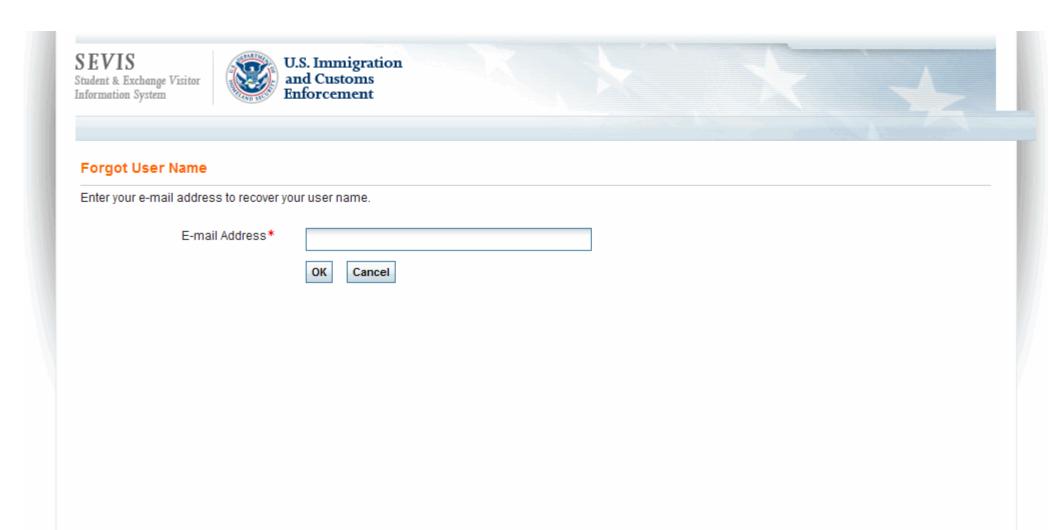

# **Forgot Password**

To reset your password, enter your user name and answer the secret questions you defined for your account.

Items marked with an asterisk (\*) are required

| User Name         | Display only  |   |
|-------------------|---------------|---|
| Secret Question 1 |               |   |
| Answer 1*         |               | ? |
| Secret Question 2 |               |   |
| Answer 2*         |               | ? |
| Secret Question 3 |               |   |
| Answer 3*         |               | ? |
|                   | Submit Cancel |   |

# **Forgot Password**

To reset your password, enter your user name and answer the secret questions you defined for your account.

Items marked with an asterisk (\*) are required

User Name\*

Continue »

Cancel