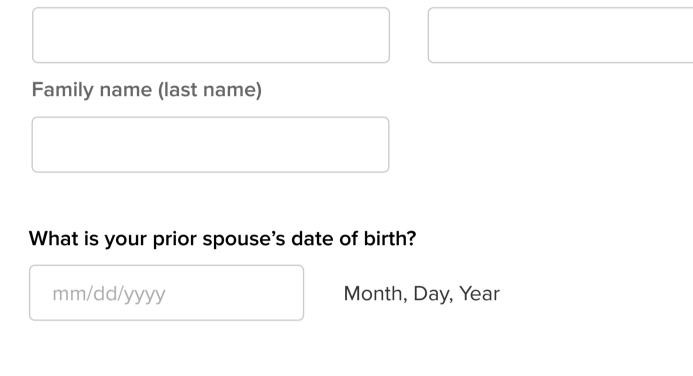

#### What is your prior spouse's legal name?

Your prior spouse's legal name is the name on his or her birth certificate unless it changed after birth by a legal action such as marriage or court order. Please do not provide a nickname here.

#### When were you married to your prior spouse?

| Date marriage began        |          | Date marriage | ended   |  |
|----------------------------|----------|---------------|---------|--|
| mm/dd/yyyy                 | ТО       | mm/dd/yyyy    |         |  |
| Month, Day, Year           |          | Month, Day, ` | Year    |  |
| How did this marriage end? | ed 🔵 Spo | ouse deceased | • Other |  |
| Please explain.            |          |               |         |  |
|                            |          |               |         |  |