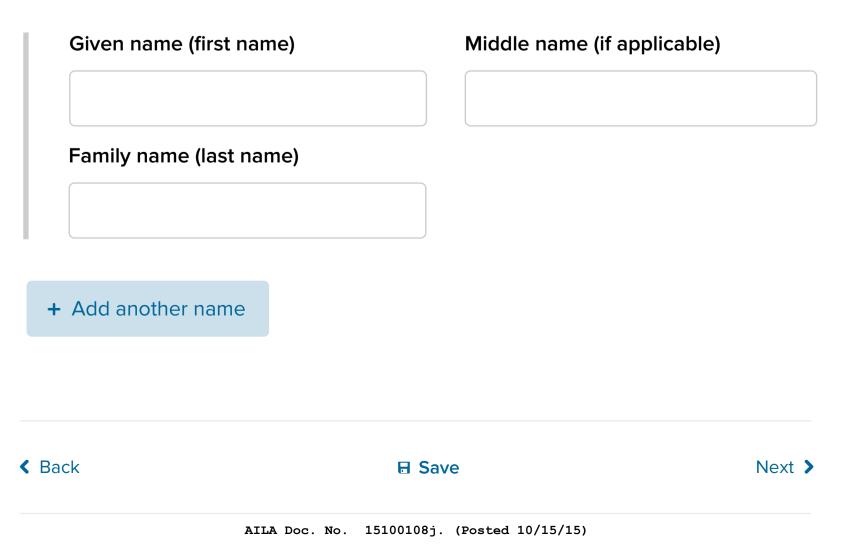

## Have you used any other names since birth?

Provide any other names you have used, including nicknames, aliases, and maiden name.

#### **OTHER NAME 1**

Given name (first name)

Middle name (if applicable)

Family name (last name)

+ Add another name