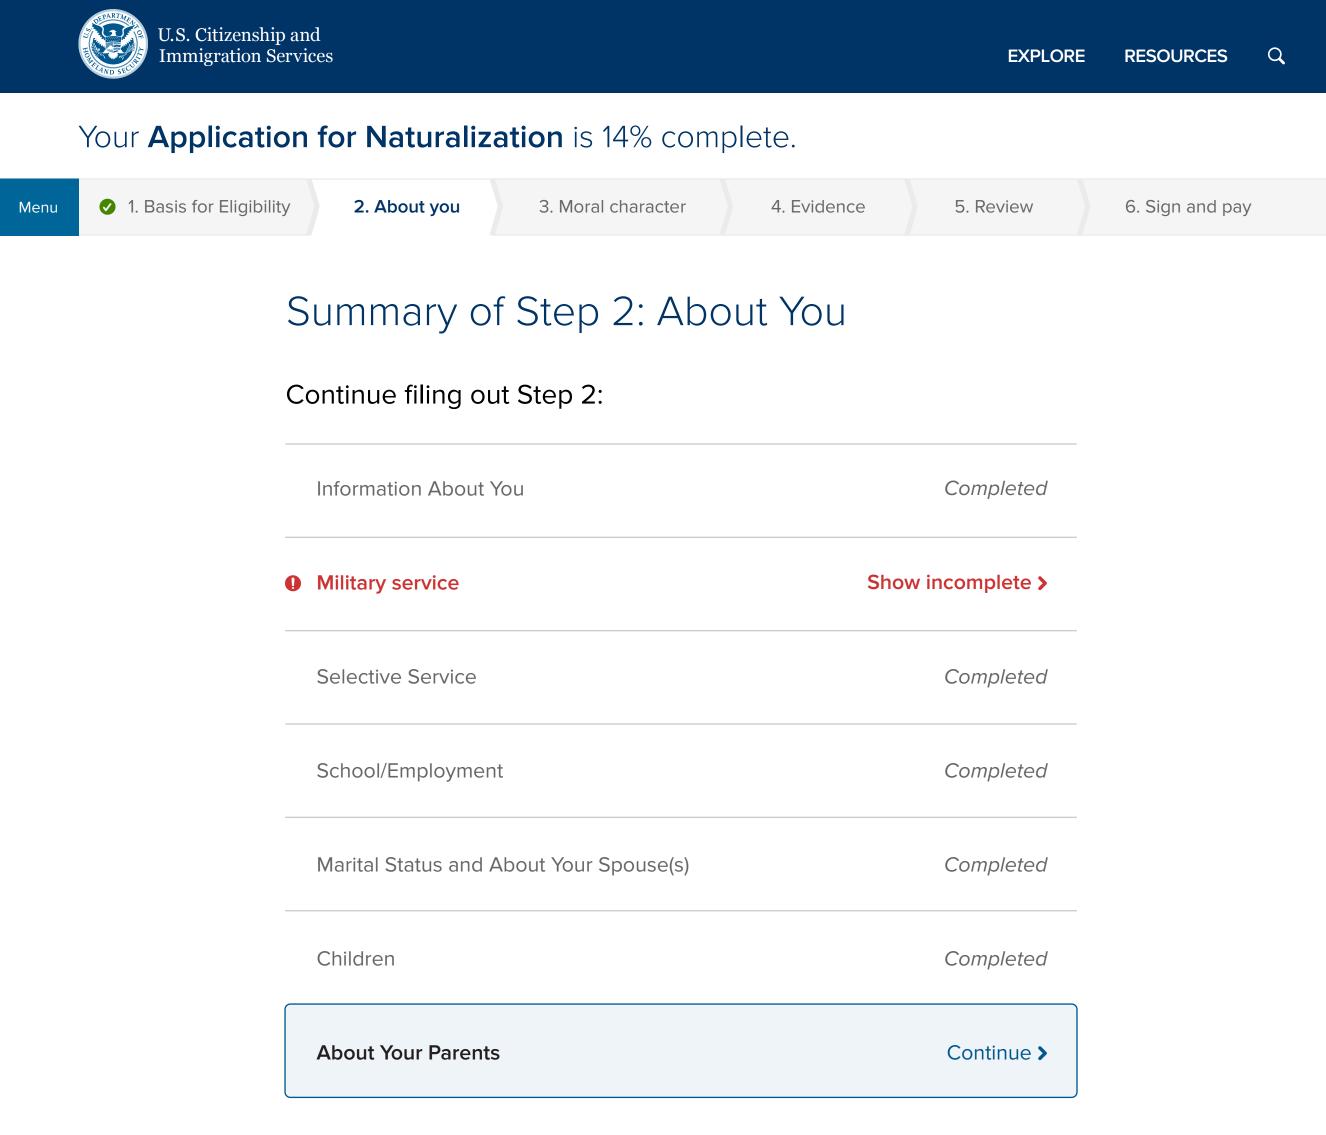

## Your **Application for Naturalization** is 14% complete.

| Menu | 1. Basis for Eligibility | 2. About you | 3. Moral character | 4. Evidence          | 5. Review                        | 6. Sign and pay |
|------|--------------------------|--------------|--------------------|----------------------|----------------------------------|-----------------|
|      | 2                        | . About Yc   | ЭЦ                 | In this section, the | ere are <b>45-60 questions</b> . |                 |

### These are the categories of questions we may ask you about in this section:

- Information About You
- Military Service
- Selective Service
- School/Employment
- Marital Status and About Your Spouse(s)
- Children
- About Your Parents
- Information to Contact You
- Requests for Accommodations
- Evidence for Step 2: About You