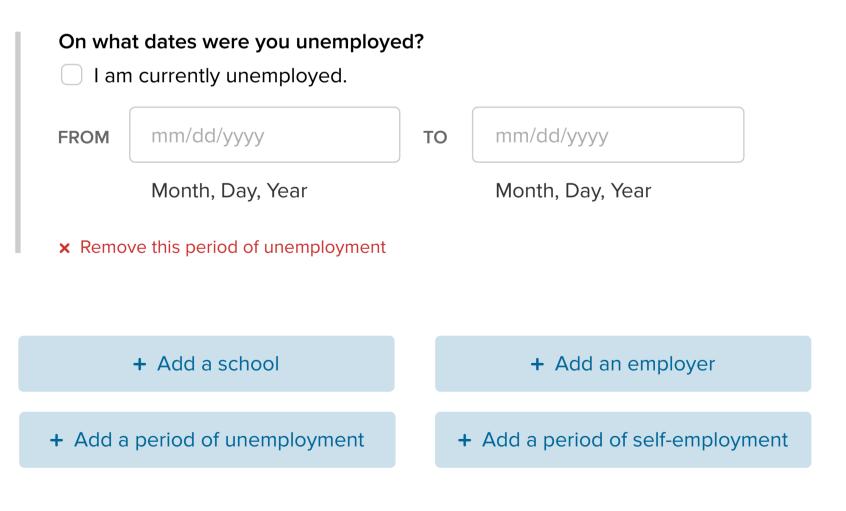

## School/Employment

# Where have you worked and/or attended school (full time or part time) during the last 5 years?

Provide the locations and dates where you worked, were self-employed, were unemployed, or have studied for the complete time period. Include all military, police, and/or intelligence service.

#### PERIOD OF UNEMPLOYMENT

U.S. Citizenship and Immigration Services