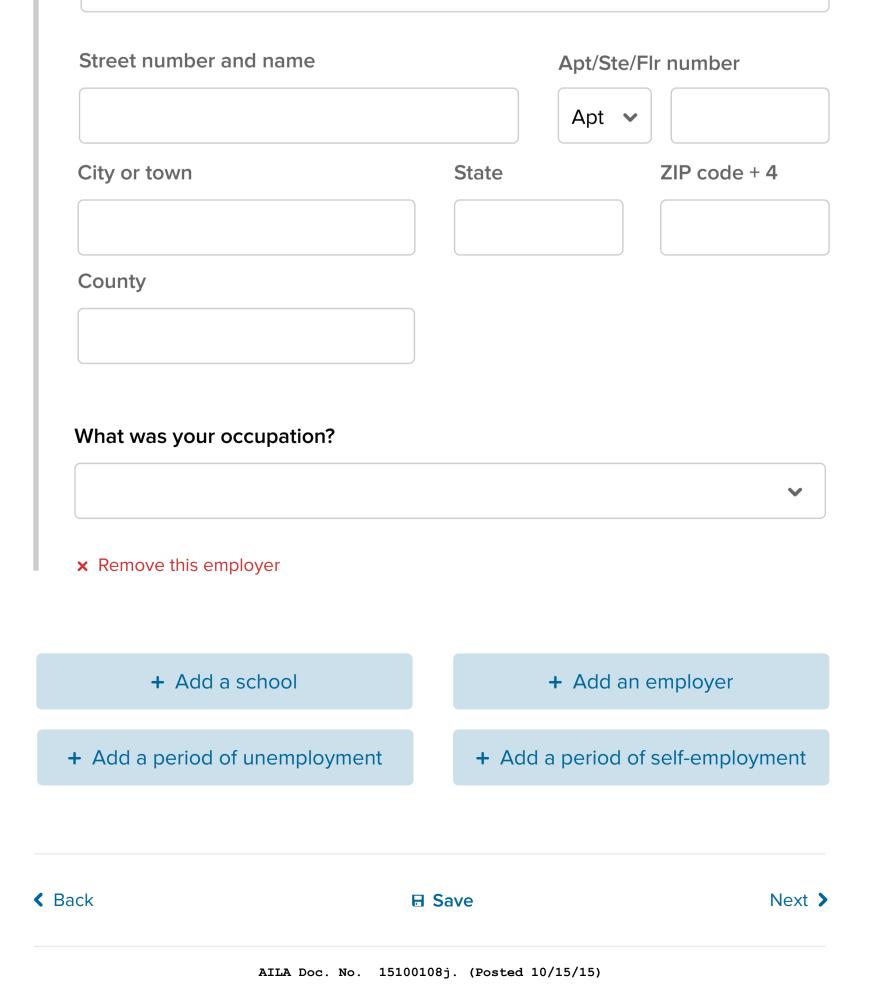

#### SCHOOL

|                                                         | at dates did you attend tl<br>n currently attending this |       |                        |
|---------------------------------------------------------|----------------------------------------------------------|-------|------------------------|
| FROM                                                    | mm/dd/yyyy                                               | то    | Present                |
|                                                         | Month, Day, Year                                         |       | [ Date of Submission ] |
| What is<br>Countr                                       | s the school address?<br>Ty                              |       |                        |
| Unite                                                   | ed States                                                |       |                        |
| Street                                                  | number and name                                          |       | Apt/Ste/Flr number     |
|                                                         |                                                          |       | Apt 🗸                  |
| City or                                                 | town                                                     | Stat  | ze ZIP code + 4        |
|                                                         |                                                          |       |                        |
| County                                                  | /                                                        |       |                        |
|                                                         | vas your occupation?                                     |       |                        |
| What w<br>Stude<br>× Remo                               | vas your occupation?                                     | oyer? |                        |
| What w<br>Stude<br>× Remo<br>OYER<br>What is<br>On what | ent                                                      |       | mm/dd/yyyy             |

| Street number and name                           |         | Apt/Ste/F | lr number      |
|--------------------------------------------------|---------|-----------|----------------|
| City or town                                     | State   | Apt 🗸     | ZIP code + 4   |
| County                                           |         |           |                |
| What was your occupation?<br>Self-employed       |         |           | ~              |
| ✗ Remove this employer                           |         |           |                |
| + Add a school                                   | +       | Add an    | employer       |
| <ul> <li>Add a period of unemployment</li> </ul> | + Add a | period of | self-employmen |
| ick                                              | 3 Save  |           | Nex            |