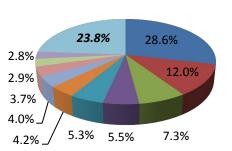

## **Top Occupations**

**Top States** 

 100%
 - - 

 Software Developers, Apps

 Computer Sys Analysts

 Software Developers, Sys. Soft.

 Computer Occup, All Other

 Electronics Engineers, Exct Comp

 Operations Research Analysts

 Computer Programmers

 Management Analysts

 Comp & Info Sys Mgrs

 Electrical Engineers

 Remaining Occupations

 California

 Texas

- New York
- Illinois
- PennsylvaniaFlorida
- Ohio
- Massachusetts
- Remaining States

| Review of Positions Certified FY 2019 YTD<br>(% of total certified FY 2019 YTD) |                                                   |         |       |
|---------------------------------------------------------------------------------|---------------------------------------------------|---------|-------|
| Top 10<br>Occupations<br>(based on SOC                                          | Software Developers,<br>Applications              | 204,096 | 31.4% |
|                                                                                 | Computer Systems Analysts                         | 57,878  | 8.9%  |
|                                                                                 | Computer Systems Analysts                         | 57,800  | 8.9%  |
|                                                                                 | Software Developers,<br>System Software           | 51,134  | 7.9%  |
|                                                                                 | Electronics Engineers,<br>Except Computer         | 28,520  | 4.4%  |
| Codes)                                                                          | Operations Research<br>Analysts                   | 20,893  | 3.2%  |
|                                                                                 | Computer Programmers                              | 18,677  | 2.9%  |
|                                                                                 | Management Analysts                               | 15,359  | 2.4%  |
|                                                                                 | Mechanical Engineers                              | 12,338  | 1.9%  |
|                                                                                 | Statisticians                                     | 10,786  | 1.7%  |
|                                                                                 | California                                        | 186,051 | 28.7% |
|                                                                                 | Texas                                             | 64,664  | 10.0% |
|                                                                                 | New York                                          | 47,878  | 7.4%  |
|                                                                                 | New Jersey                                        | 30,606  | 4.7%  |
| Тор 10                                                                          | Washington                                        | 29,268  | 4.5%  |
| States                                                                          | Illinois                                          | 27,854  | 4.3%  |
|                                                                                 | Florida                                           | 23,406  | 3.6%  |
|                                                                                 | Massachusetts                                     | 23,180  | 3.6%  |
|                                                                                 | Pennsylvania                                      | 21,375  | 3.3%  |
|                                                                                 | Georgia                                           | 18,877  | 2.9%  |
|                                                                                 | Deloitte Consulting, LLP                          | 45,637  | 7.0%  |
|                                                                                 | Apple, Inc.                                       | 22,109  | 3.4%  |
|                                                                                 | Infosys Limited                                   | 16,127  | 2.5%  |
| Top 10<br>Employers                                                             | Cognizant Technology<br>Solutions, US Corporation | 15,672  | 2.4%  |
|                                                                                 | Qualcomm Technologies,<br>Inc.                    | 14,412  | 2.2%  |
|                                                                                 | Kforce, Inc.                                      | 13,123  | 2.0%  |
|                                                                                 | Tata Consultancy Services<br>Limited              | 11,118  | 1.7%  |
|                                                                                 | Wipro Limited                                     | 10,513  | 1.6%  |
|                                                                                 | Cisco Systems, Inc.                               | 9,559   | 1.5%  |
|                                                                                 | Amazon.com Services, Inc.                         | 9,532   | 1.5%  |