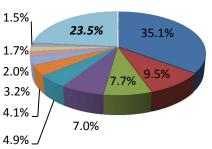

## **Top Occupations**

**Top States** 

 100%
 - - 

 Software Developers, Apps

 Computer Sys Analysts

 Software Developers, Sys. Soft.

 Computer Occup, All Other

 Electronics Engineers, Exct Comp

 Operations Research Analysts

 Computer Programmers

 Management Analysts

 Comp & Info Sys Mgrs

 Electrical Engineers

 Remaining Occupations

 California

 Texas

- New York
- Illinois
- PennsylvaniaFlorida
- Ohio
- Massachusetts
- Remaining States

| Review of Positions Certified FY 2019 YTD<br>(% of total certified FY 2019 YTD) |                                                   |         |       |
|---------------------------------------------------------------------------------|---------------------------------------------------|---------|-------|
| Top 10<br>Occupations<br>(based on SOC                                          | Software Developers,<br>Applications              | 204,096 | 31.4% |
|                                                                                 | Computer Systems Analysts                         | 57,878  | 8.9%  |
|                                                                                 | Computer Systems Analysts                         | 57,800  | 8.9%  |
|                                                                                 | Software Developers,<br>System Software           | 51,134  | 7.9%  |
|                                                                                 | Electronics Engineers,<br>Except Computer         | 28,520  | 4.4%  |
| Codes)                                                                          | Operations Research<br>Analysts                   | 20,893  | 3.2%  |
|                                                                                 | Computer Programmers                              | 18,677  | 2.9%  |
|                                                                                 | Management Analysts                               | 15,359  | 2.4%  |
|                                                                                 | Mechanical Engineers                              | 12,338  | 1.9%  |
|                                                                                 | Statisticians                                     | 10,786  | 1.7%  |
|                                                                                 | California                                        | 186,051 | 28.7% |
|                                                                                 | Texas                                             | 64,664  | 10.0% |
|                                                                                 | New York                                          | 47,878  | 7.4%  |
|                                                                                 | New Jersey                                        | 30,606  | 4.7%  |
| Тор 10                                                                          | Washington                                        | 29,268  | 4.5%  |
| States                                                                          | Illinois                                          | 27,854  | 4.3%  |
|                                                                                 | Florida                                           | 23,406  | 3.6%  |
|                                                                                 | Massachusetts                                     | 23,180  | 3.6%  |
|                                                                                 | Pennsylvania                                      | 21,375  | 3.3%  |
|                                                                                 | Georgia                                           | 18,877  | 2.9%  |
|                                                                                 | Deloitte Consulting, LLP                          | 45,637  | 7.0%  |
|                                                                                 | Apple, Inc.                                       | 22,109  | 3.4%  |
|                                                                                 | Infosys Limited                                   | 16,127  | 2.5%  |
| Top 10<br>Employers                                                             | Cognizant Technology<br>Solutions, US Corporation | 15,672  | 2.4%  |
|                                                                                 | Qualcomm Technologies,<br>Inc.                    | 14,412  | 2.2%  |
|                                                                                 | Kforce, Inc.                                      | 13,123  | 2.0%  |
|                                                                                 | Tata Consultancy Services<br>Limited              | 11,118  | 1.7%  |
|                                                                                 | Wipro Limited                                     | 10,513  | 1.6%  |
|                                                                                 | Cisco Systems, Inc.                               | 9,559   | 1.5%  |
|                                                                                 | Amazon.com Services, Inc.                         | 9,532   | 1.5%  |