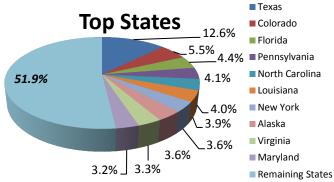

| Review of Positions Certified FY 2019 YTD (% of total certified FY 2019 YTD) |                                            |        |       |  |  |  |  |
|------------------------------------------------------------------------------|--------------------------------------------|--------|-------|--|--|--|--|
|                                                                              | Landscaping & Groundskeeping Workers       | 62,675 | 51.7% |  |  |  |  |
|                                                                              | Maids & Housekeeping Cleaners              | 7,856  | 6.5%  |  |  |  |  |
|                                                                              | Amusement & Recreation Attendants          | 7,335  | 6.1%  |  |  |  |  |
| Top 10                                                                       | Meat, Poultry, & Fish Cutters and Trimmers | 6,476  | 5.3%  |  |  |  |  |
| Occupations (based on SOC                                                    | Forest and Conservation Workers            | 5,377  | 4.4%  |  |  |  |  |
| Codes)                                                                       | Construction Laborers                      | 2,733  | 2.3%  |  |  |  |  |
|                                                                              | Laborers & Material Movers                 | 1,774  | 1.5%  |  |  |  |  |
|                                                                              | Cooks, Restaurant                          | 1,765  | 1.5%  |  |  |  |  |
|                                                                              | Nonfarm Animal Caretaker                   | 1,744  | 1.4%  |  |  |  |  |
|                                                                              | Waiters and Waitresses                     | 1,656  | 1.4%  |  |  |  |  |
|                                                                              | Texas                                      | 15,252 | 12.6% |  |  |  |  |
|                                                                              | Colorado                                   | 6,672  | 5.5%  |  |  |  |  |
|                                                                              | Florida                                    | 5,319  | 4.4%  |  |  |  |  |
|                                                                              | Pennsylvania                               | 4,923  | 4.1%  |  |  |  |  |
| Top 10                                                                       | North Carolina                             | 4,792  | 4.0%  |  |  |  |  |
| States                                                                       | Louisiana                                  | 4,684  | 3.9%  |  |  |  |  |
|                                                                              | New York                                   | 4,344  | 3.6%  |  |  |  |  |
|                                                                              | Alaska                                     | 4,330  | 3.6%  |  |  |  |  |
|                                                                              | Virginia                                   | 4,053  | 3.3%  |  |  |  |  |
|                                                                              | Maryland                                   | 3,887  | 3.2%  |  |  |  |  |
|                                                                              | BrightView Landscape<br>Services           | 3,498  | 2.9%  |  |  |  |  |
|                                                                              | Imperial Pacific International LLC         | 2,248  | 1.9%  |  |  |  |  |
|                                                                              | Silver Bay Seafoods                        | 1,793  | 1.5%  |  |  |  |  |
|                                                                              | Progressive Solutions LLC                  | 940    | 0.8%  |  |  |  |  |
| Top 10                                                                       | Triple H Services LLC                      | 939    | 0.8%  |  |  |  |  |
| Employers                                                                    | Trident Seafoods                           | 799    | 0.7%  |  |  |  |  |
|                                                                              | ABC Professional Tree<br>Services          | 734    | 0.6%  |  |  |  |  |
|                                                                              | American Pool Enterprises                  | 635    | 0.5%  |  |  |  |  |
|                                                                              | Rotolo Consultants, Inc.                   | 632    | 0.5%  |  |  |  |  |
|                                                                              | Icicle Seafoods, Inc.                      | 616    | 0.5%  |  |  |  |  |