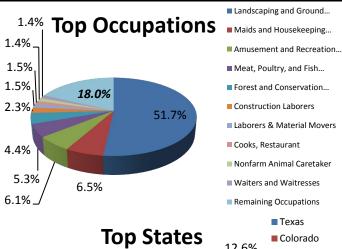

| Review of Positions Certified FY 2019 YTD (% of total certified FY 2019 YTD) |                                            |        |       |  |  |  |  |
|------------------------------------------------------------------------------|--------------------------------------------|--------|-------|--|--|--|--|
|                                                                              | Landscaping & Groundskeeping Workers       | 62,675 | 51.7% |  |  |  |  |
|                                                                              | Maids & Housekeeping Cleaners              | 7,856  | 6.5%  |  |  |  |  |
|                                                                              | Amusement & Recreation Attendants          | 7,335  | 6.1%  |  |  |  |  |
| Top 10                                                                       | Meat, Poultry, & Fish Cutters and Trimmers | 6,476  | 5.3%  |  |  |  |  |
| Occupations (based on SOC                                                    | Forest and Conservation Workers            | 5,377  | 4.4%  |  |  |  |  |
| Codes)                                                                       | Construction Laborers                      | 2,733  | 2.3%  |  |  |  |  |
|                                                                              | Laborers & Material Movers                 | 1,774  | 1.5%  |  |  |  |  |
|                                                                              | Cooks, Restaurant                          | 1,765  | 1.5%  |  |  |  |  |
|                                                                              | Nonfarm Animal Caretaker                   | 1,744  | 1.4%  |  |  |  |  |
|                                                                              | Waiters and Waitresses                     | 1,656  | 1.4%  |  |  |  |  |
|                                                                              | Texas                                      | 15,252 | 12.6% |  |  |  |  |
|                                                                              | Colorado                                   | 6,672  | 5.5%  |  |  |  |  |
|                                                                              | Florida                                    | 5,319  | 4.4%  |  |  |  |  |
|                                                                              | Pennsylvania                               | 4,923  | 4.1%  |  |  |  |  |
| Top 10                                                                       | North Carolina                             | 4,792  | 4.0%  |  |  |  |  |
| States                                                                       | Louisiana                                  | 4,684  | 3.9%  |  |  |  |  |
|                                                                              | New York                                   | 4,344  | 3.6%  |  |  |  |  |
|                                                                              | Alaska                                     | 4,330  | 3.6%  |  |  |  |  |
|                                                                              | Virginia                                   | 4,053  | 3.3%  |  |  |  |  |
|                                                                              | Maryland                                   | 3,887  | 3.2%  |  |  |  |  |
|                                                                              | BrightView Landscape<br>Services           | 3,498  | 2.9%  |  |  |  |  |
|                                                                              | Imperial Pacific International LLC         | 2,248  | 1.9%  |  |  |  |  |
|                                                                              | Silver Bay Seafoods                        | 1,793  | 1.5%  |  |  |  |  |
|                                                                              | Progressive Solutions LLC                  | 940    | 0.8%  |  |  |  |  |
| Top 10                                                                       | Triple H Services LLC                      | 939    | 0.8%  |  |  |  |  |
| Employers                                                                    | Trident Seafoods                           | 799    | 0.7%  |  |  |  |  |
|                                                                              | ABC Professional Tree<br>Services          | 734    | 0.6%  |  |  |  |  |
|                                                                              | American Pool Enterprises                  | 635    | 0.5%  |  |  |  |  |
|                                                                              | Rotolo Consultants, Inc.                   | 632    | 0.5%  |  |  |  |  |
|                                                                              | Icicle Seafoods, Inc.                      | 616    | 0.5%  |  |  |  |  |