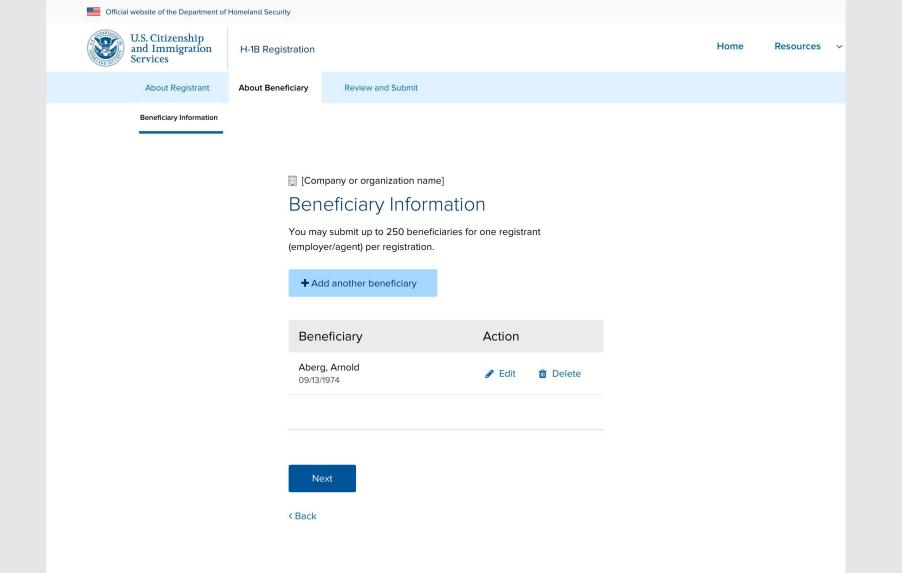

Home

Resources

**About Registrant** 

**About Beneficiary** 

**Review and Submit** 

Beneficiary Information

Save and exit

[Company or organization name]

## Beneficiary Information

You may submit up to 250 beneficiaries for one registrant (employer/agent) per registration.

+ Add a beneficiary

Next

< Back

| About Registrant Beneficiary Information | About Beneficiary Breview and Submit  [] [Company or cognitization name]                                                                                                                                                                              |     |  |
|------------------------------------------|-------------------------------------------------------------------------------------------------------------------------------------------------------------------------------------------------------------------------------------------------------|-----|--|
| Beneficiary Information                  | [] [Company or organization name]                                                                                                                                                                                                                     |     |  |
|                                          | [] [Company or organization name]                                                                                                                                                                                                                     |     |  |
|                                          | Beneficiary Information                                                                                                                                                                                                                               |     |  |
|                                          | You may submit up to 250 beneficiaries for one registrant<br>(employer/agent) per registration.                                                                                                                                                       |     |  |
|                                          |                                                                                                                                                                                                                                                       |     |  |
|                                          | What is the beneficiary's legal name?  Given name (first name)                                                                                                                                                                                        |     |  |
|                                          | Beneficiary does not have a first name.                                                                                                                                                                                                               |     |  |
|                                          |                                                                                                                                                                                                                                                       |     |  |
|                                          | Middle name  Beneficiary does not have a middle name.                                                                                                                                                                                                 |     |  |
|                                          |                                                                                                                                                                                                                                                       |     |  |
|                                          | Family name (last name)                                                                                                                                                                                                                               |     |  |
|                                          |                                                                                                                                                                                                                                                       |     |  |
|                                          | What is the beneficiary's gender?                                                                                                                                                                                                                     |     |  |
|                                          | Female                                                                                                                                                                                                                                                |     |  |
|                                          | Male                                                                                                                                                                                                                                                  |     |  |
|                                          | What is the beneficiary's date of birth?                                                                                                                                                                                                              |     |  |
|                                          |                                                                                                                                                                                                                                                       |     |  |
|                                          | mm/dd/yyyy                                                                                                                                                                                                                                            |     |  |
|                                          | Are you requesting consideration under the 214(g)(5)(C) advanced degree exemption because the beneficiary has earned, or will a prior to the filling of the petition, a master's o higher degree from a U.S. institution of higher education?  Yes No | arn |  |
|                                          | What is the beneficiary's country of birth?                                                                                                                                                                                                           |     |  |
|                                          | Select one •                                                                                                                                                                                                                                          |     |  |
|                                          | What is the beneficiary's country of citizensh                                                                                                                                                                                                        | ip? |  |
|                                          | Select one 💌                                                                                                                                                                                                                                          |     |  |
|                                          | What is the beneficiary's passport number?  Beneficiary does not have a passport number.                                                                                                                                                              |     |  |
|                                          |                                                                                                                                                                                                                                                       |     |  |
|                                          | Add beneficiary Cancel                                                                                                                                                                                                                                |     |  |
|                                          |                                                                                                                                                                                                                                                       |     |  |
|                                          |                                                                                                                                                                                                                                                       |     |  |