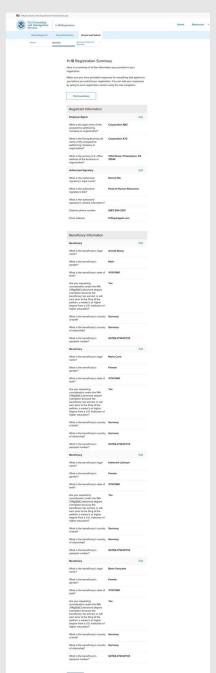

### Check your registration before you submit

We will review your registration to check for completeness before you submit it.

We encourage you to provide as many responses as you can throughout the registration, to the best of your knowledge. Missing information can slow down the review process after you submit your registration.

You can return to this page to review your registration as many times as you want before you submit it.

#### Your fee

Your form filing fee is: \$XX.XX

Refund Policy: USCIS does not refund fees, regardless of any action we take on your application, petition, or request. By continuing the transaction, you acknowledge that you must submit fees in the exact amount and that you are paying the fees for a government service.

#### Alerts and warnings

You have one or more alerts based on the information you provided in your registration.

A green alert means you have completed all required fields and responses.

We found no alerts or warnings in your registration