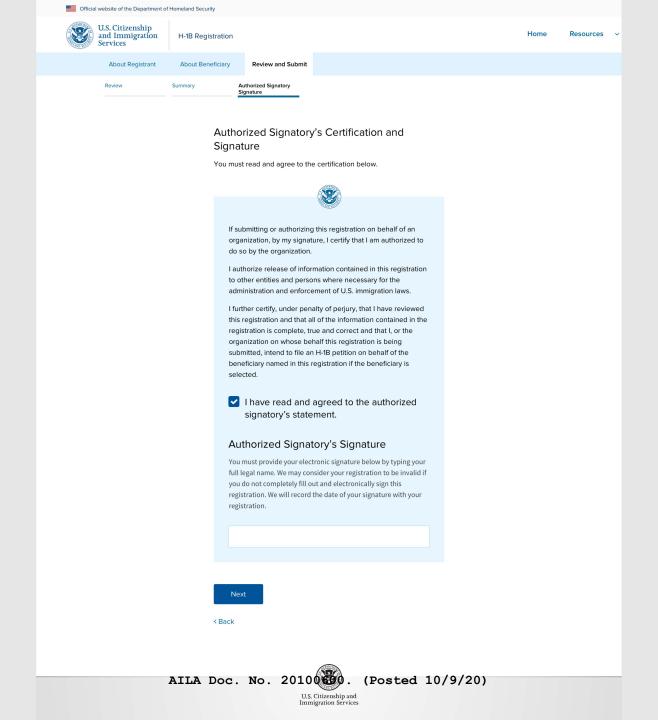

Summary

Authorized Signatory Signature

### Check your registration before you submit

We will review your registration to check for completeness before you submit it.

We encourage you to provide as many responses as you can throughout the registration, to the best of your knowledge. Missing information can slow down the review process after you submit your registration.

You can return to this page to review your registration as many times as you want before you submit it.