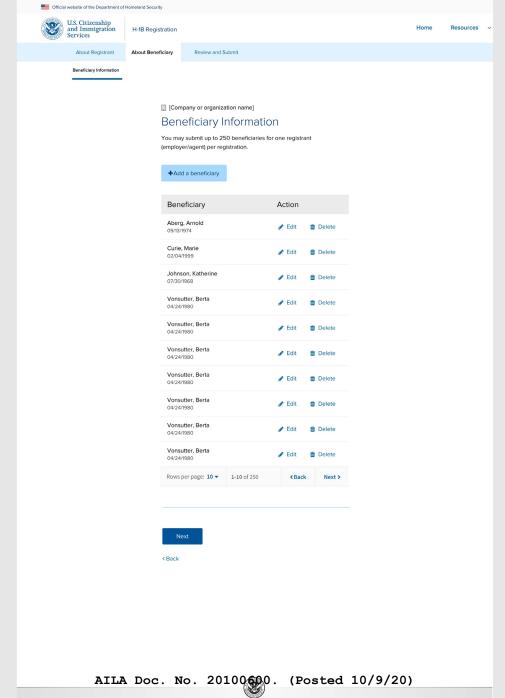

You may submit up to 250 beneficiaries for a one registrant (employer or agent) per registration.

The annual initial registration period will last a minimum of 14 calendar days and will start at least 14 calendar days before the earliest date on which H-1B cap-subject petitions may be filed for a particular fiscal year.

## Beneficiary Information

You may submit up to 250 beneficiaries for one registrant (employer/agent) per registration.

+ Add a beneficiary

Next

< Back

| About Registrant Beneficiary Information | About Beneficiary Breview and Submit  [] [Company or cognitization name]                                                                                                                                                                              |     |  |
|------------------------------------------|-------------------------------------------------------------------------------------------------------------------------------------------------------------------------------------------------------------------------------------------------------|-----|--|
| Beneficiary Information                  | [] [Company or organization name]                                                                                                                                                                                                                     |     |  |
|                                          | [] [Company or organization name]                                                                                                                                                                                                                     |     |  |
|                                          | Beneficiary Information                                                                                                                                                                                                                               |     |  |
|                                          | You may submit up to 250 beneficiaries for one registrant<br>(employer/agent) per registration.                                                                                                                                                       |     |  |
|                                          |                                                                                                                                                                                                                                                       |     |  |
|                                          | What is the beneficiary's legal name?  Given name (first name)                                                                                                                                                                                        |     |  |
|                                          | Beneficiary does not have a first name.                                                                                                                                                                                                               |     |  |
|                                          |                                                                                                                                                                                                                                                       |     |  |
|                                          | Middle name  Beneficiary does not have a middle name.                                                                                                                                                                                                 |     |  |
|                                          |                                                                                                                                                                                                                                                       |     |  |
|                                          | Family name (last name)                                                                                                                                                                                                                               |     |  |
|                                          |                                                                                                                                                                                                                                                       |     |  |
|                                          | What is the beneficiary's gender?                                                                                                                                                                                                                     |     |  |
|                                          | Female                                                                                                                                                                                                                                                |     |  |
|                                          | Male                                                                                                                                                                                                                                                  |     |  |
|                                          | What is the beneficiary's date of birth?                                                                                                                                                                                                              |     |  |
|                                          |                                                                                                                                                                                                                                                       |     |  |
|                                          | mm/dd/yyyy                                                                                                                                                                                                                                            |     |  |
|                                          | Are you requesting consideration under the 214(g)(5)(C) advanced degree exemption because the beneficiary has earned, or will a prior to the filling of the petition, a master's o higher degree from a U.S. institution of higher education?  Yes No | arn |  |
|                                          | What is the beneficiary's country of birth?                                                                                                                                                                                                           |     |  |
|                                          | Select one •                                                                                                                                                                                                                                          |     |  |
|                                          | What is the beneficiary's country of citizensh                                                                                                                                                                                                        | ip? |  |
|                                          | Select one 💌                                                                                                                                                                                                                                          |     |  |
|                                          | What is the beneficiary's passport number?  Beneficiary does not have a passport number.                                                                                                                                                              |     |  |
|                                          |                                                                                                                                                                                                                                                       |     |  |
|                                          | Add beneficiary Cancel                                                                                                                                                                                                                                |     |  |
|                                          |                                                                                                                                                                                                                                                       |     |  |
|                                          |                                                                                                                                                                                                                                                       |     |  |