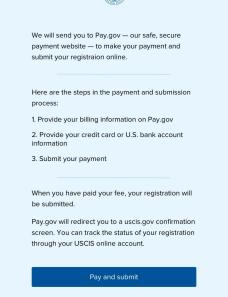

### Fee

Fee: \$10 per registration

We will send you to Pay.gov, our safe, secure payment website, to make your payment and submit your registration online. If your current document is incorrect due to a typographical or clerical error caused by USCIS, there is no fee.

### You have successfully submitted your H-1B Registration.

We will notify you when the selection process has ended. You can track the status of your registration through your USCIS account.

Each beneficiary has been assigned a confirmation number. This number is only associated with the submitted registration and cannot be used to track case status using Case Status Online.