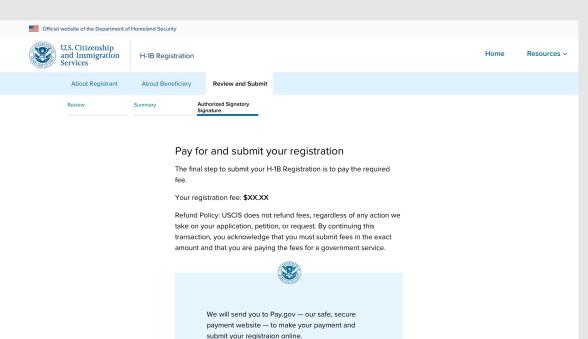

#### Your fee

Your form filing fee is: \$XX.XX

Refund Policy: USCIS does not refund fees, regardless of any action we take on your application, petition, or request. By continuing the transaction, you acknowledge that you must submit fees in the exact amount and that you are paying the fees for a government service.

#### Refund Policy

USCIS does not refund fees, regardless of any action we take on your application, petition, or request.

By continuing this transaction, you acknowledge that you must submit fees in the exact amount and that you are paying the fees for a government service. You further agree that the filing fee, biometric fee, and any other paid costs related to this financial transaction are final and not refundable.