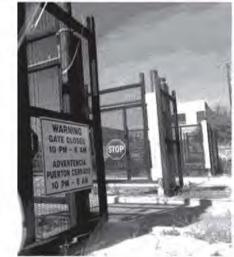

#### America First Rally - Sat 12/15/18

"We would like to show our support to our President as well as for our Border Patrol and our Troops that are protecting our borders from this migrant caravan invasion. We want our voices to be heard around the world that we stand with them and we will not tolerate this invasion in any way...will meet in solidarity at the San Ysidro Pedestrian Bridge that crosses over the 5 freeway before entering into Mexico. Camino De La Plaza, San Diego, CA 92173 on Saturday December 15, 2018 @ 11 am"

#americafirst #MAGA #wethepeople #patriotswe

America First Rally
15 Public Hosted by Melinda Henry Oporto

- Saturday, December 15, 2018 at 11 AM − 3 PM Next Week • 50–64 °F Mostly Sunny
- Pedestrian Border Walking Bridge Camino De La Plaza, San Diego, CA 92173 San Ysidro

24 Going · 130 Interested

Information as of 12/9/18 2100hrs

UNCLASSIFIED//FOR OFFICIAL USE ONLY/LAW ENFORCEMENT SENSITIVE

**EOC REGION IX** 