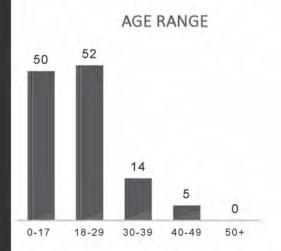

#### Activity Breakdown: 12/9/18

| Caravan Apps | 38    | Citizenship | Total | Disposition | Total | Event Number                 | Total |
|--------------|-------|-------------|-------|-------------|-------|------------------------------|-------|
| Males        | 15    | EL SALVADOR | 16    | Pending     | 34    |                              | 1     |
| Females      | 23    | HONDURAS    | 21    | WA/NTA      | 4     |                              | 8     |
| Adults       | 21    | MEXICO      | 1     |             |       | (b)(6), (b)(7)(C), (b)(7)(E) | 10    |
| Children     | 17    |             |       |             |       |                              | 16    |
| Family Units | 9(27) |             |       |             |       |                              | 3     |
| UACs         | 1     |             |       |             |       | Total                        | 38    |