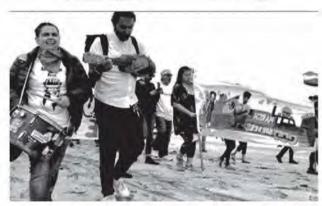

#### US Globalists Greet Migrant Caravan December 31 - Jan 1

Don't let the current administration commit the evil genocide they have planned. Greet your brothers and sisters from the migrant caravan at the US/Mexico border. Be a part of a protest that will make a difference. Protect your fellow humans, who have traveled far with their families and everything they own on their backs. Stand up. Be the change. Do not be complicit in this act of horror. The vicious cycle ends now.

San Diego, CA

US Globalists Greet Migrant Caravan
Public Hosted by They Started In Their Garage

4 Going · 30 Interested

Information as of 12/9/18 2100hrs

UNCLASSIFIED//LOR OFFICIAL USE ONLY//LAW ENFORCEIVIENT SENSITIVE

**EOC REGION IX** 

Meet Migrants at Border - 12/17/18 (Brownsville, TX)

- Open source reports that illegal immigration is surging in Texas despite attention being paid to the caravan in Tijuana [1].
  - Media alleges that Border Patrol agents in the Rio Grande Valley are apprehending around 680 people a day, compared to up to 145 arrests in San Diego.
- (b)(7)(E) revealed an event scheduled to take place in Brownsville, Texas on 17 December 2018 called Meet the Migrants at the Border Brownsville [2].
  - As of 8 December 2018, there are 305 confirmed attendees and 1.3k individuals interested in participating.