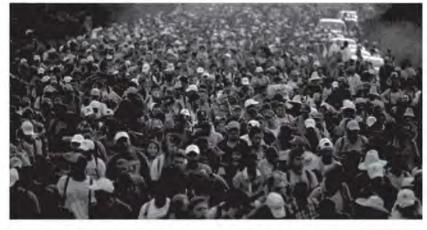

## **Migrant Caravan Population**

- "El Barretal" shelter is under full control by the Federal Government with presence from INM, Policia Federal, and the Military
- 462 identification cards have been issued, once all migrant caravan members have been identified the shelter will be closed off. The federal gov't does not want to advertise the location as a shelter for future migrants
- · 15 migrants continue with the hunger strike under the bridge near El Chaparral
- A large group of 20 migrants attempted to jump the fence in the (b)(7)(E) area, Imperial Beach AOR. A large media presence was seen, one female migrant fell and was injured, Mexico paramedics responded

### Situational Update

- Local government is reported to have suspended an ultimatum given to the Migrants. According to the news source, an ultimatum was previously given to the migrants, forcing them to clear their encampment in Tijuana by today, 10 December. [1]
  - Central American migrants have organized to help clean up outside the Benito Juarez sport unit. The migrants picked up
    garbage, blankets, clothes, among things that were left behind. So far, half of 5 de Mayo Street remains clean, but the other
    half of the street remains more than 300 shelters (2)
- Some Tijuana local populace will carry out a protest related to "Rescue the Sports Unit Benito Juárez", which will be held at the "Parque Teniente Guerrero", located in the downtown area of Tijuana.
  - The objective of the protest is to put pressure on the government so that the migrants will be expelled from the north zone, as well as the city and Mexico.. [3]
- The Honduran government will issue humanitarian aid every two weeks to Tijuana migrants staying at the "El Barretal" shelter.
  - A mobile consulate is in Tijuana where Hondurans can process the necessary documentation to process their requests for asylum or shelter or to be able to opt for the employment program that the Government of Mexico made available to migrants.
- Migrants keep camping outside the Benito Juárez shelter, hoping to put pressure on the United States authorities to accelerate the asylum applications. [3]