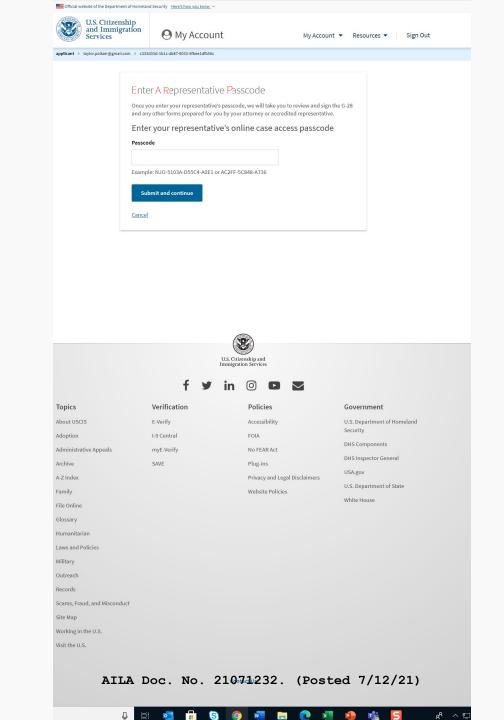

#### &+ Your client adds you as their representative

After you complete furm G 28 and provide your signature, we will give you a one time passcode to give to your client. Your client will need to sign in to their USCIS account (or create a new one) and enter this code to officially add you as a representative.