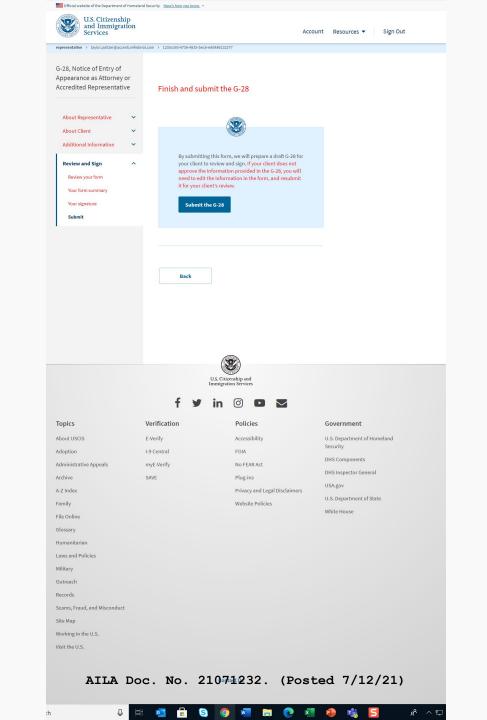

## G-28 Review and Sign

AILA Doc. No. 21071232. (Posted 7/12/21)

#### You submit and pay for your client's online form (for new cases)

Once your client reviews and signs the online form, a link will appear on your account home page that takes you to a page to submit Form 6-28 along with your client's online form, and pay the fee for your client's form (if there is one).