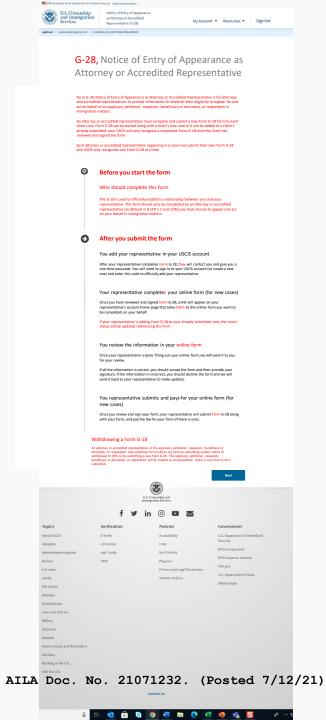

#### G-28, Notice Of Entry Of Appearance As Attorney Or Accredited Representative

Form G-28, The Notice of Entry of Appearance as Attorney or Accredited Representative is for attorneys and accredited representatives to provide information to establish their eligibility to appear for and act on behalf of an applicant, petitioner, requester, beneficiary or derivative, or respondent in

#### Before you start the form

#### Who should complete this form

You should only complete this form if you are an attorney or accredite

#### After you complete the form

#### &+ Your client adds you as their representative

After you complete furm G 28 and provide your signature, we will give you a one time passcode to give to your client. Your client will need to sign in to their USCIS account (or create a new one) and enter this code to officially add you as a representative.

#### 

Once your client adds you as a representative, they will need to review the information provided in new to 2.1 fed the information is convex, you client all information provided in new to 2.1 fed the information is convex, you client allow the client allowed the left of the near down well need have to you to read the provided to client allowed the left of the near down well need have to you to less depositive. Once your client to copy is own 2.2, they will then review the benefit from. A all the information is increased, your client may declare and send back the hereful from for you to make any updates.

#### You submit and pay for your client's online form (for new cases)

Once your client reviews and signs the online form, a link will appear on your account home page that takes you to a page to submit Form 6-28 along with your client's online form, and pay the fee for your client's form (if there is one).

#### Withdrawing a Form G-28

An attorney or accredited representative or the applicant, petitioner, requestor, beneficiary derivative, or respondent may withdraw form G-28 at any time by submitting written notice withdrawal to Drifts, or by submitting a new form G-28. The applicant, petitioner, requestor, beneficiary or derivative, or respondent will be treated as unrepresented unless a new form withmined.