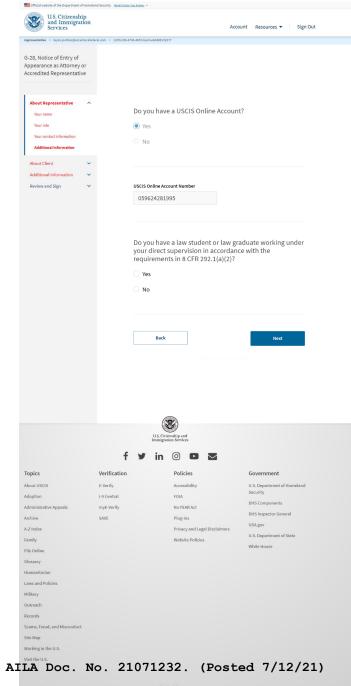

#### G-28 Additional Information

#### Law students and law graduates

if you are a law student or law graduate who is working under the direct supervision of an attorney or accredited representative, you will need to provide your name on the form.