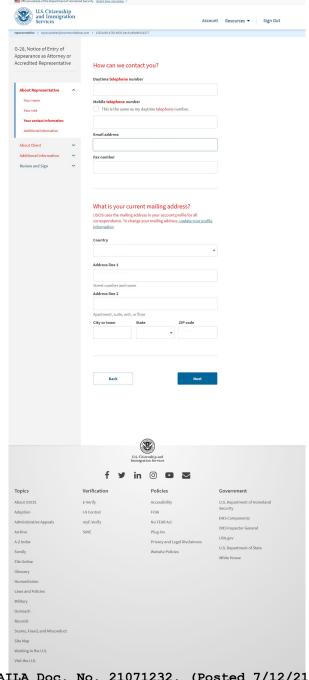

### G-28 Client Information

### Please enter your contact information

To edit your email address or mobile phone number, update your Account settings in your profile after you have finished creating your account.

# Please enter your mailing address

| In care of (if any)       |         |   |          |   |
|---------------------------|---------|---|----------|---|
|                           |         |   |          |   |
| Country                   |         |   |          |   |
|                           |         |   |          | • |
| Address line 1            |         |   |          |   |
| Street number and name    | 2       |   |          |   |
| Address line 2            |         |   |          |   |
| Apartment, suite, unit, o | r floor |   |          |   |
| City or town              | State   |   | Zip code |   |
|                           |         | • |          |   |