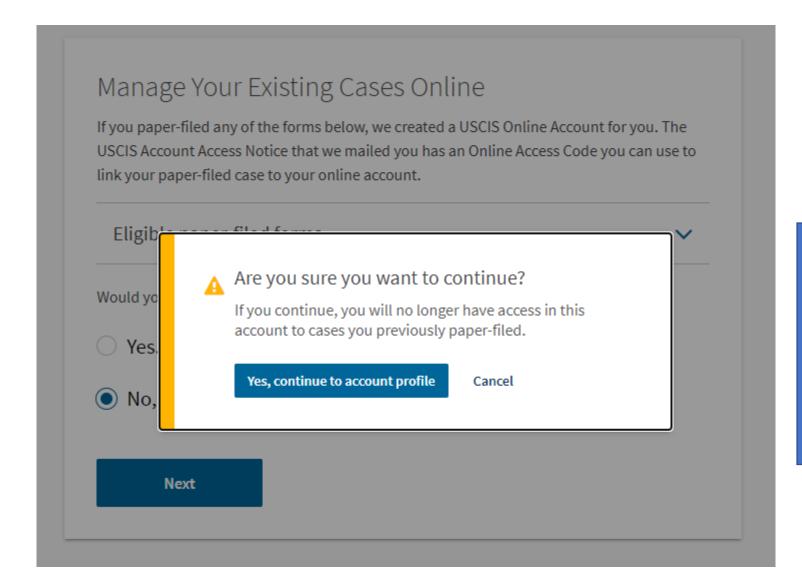

Would you like to link your paper-filed cases to your account using the Online Access Code?

- O Yes.
- No, continue to account profile.

Next

#### Online Access Code

Link paper-filed cases

Continue to account profile

If the user selects
Yes to "Would you
like to link your
paper-field cases to
your account using
the Online Access
Code?" question