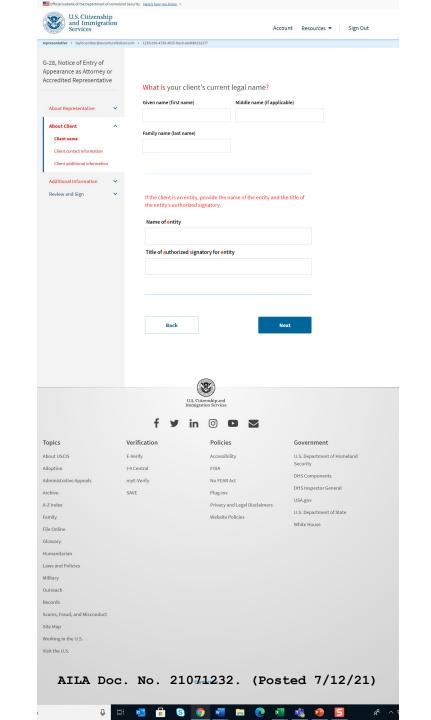

form, and pay the fee for your client's form (if there is one).

#### Withdrawing a Form G-28

An attorney or accredited representative or the applicant, petitioner, requestor, beneficiary derivative, or respondent may withdraw form G-28 at any time by submitting written notice withdrawal to Drifts, or by submitting a new form G-28. The applicant, petitioner, requestor, beneficiary or derivative, or respondent will be treated as unrepresented unless a new form withmined.



AILA Doc. No. 21071232. (Posted 7/12/21)

g in the U.S.



#### G-28, Notice Of Entry Of Appearance As Attorney Or Accredited Representative





# G-28 Representative Information



AILA Doc. No. 21071232. (Posted 7/12/21)









AILA Doc. No. 21071232. (Posted 7/12/21)



ontact Us





### G-28 Client Information









#### G-28 Additional Information





## G-28 Review and Sign







AILA Doc. No. 21071232. (Posted 7/12/21)







## Handshake





#### G-28 Form Overview- Client





### G-28 Client Review

| U.S. Citize<br>and Immi<br>Services |                                    | Notice of Entry of Appearance<br>as Attorney or Accredited<br>Representative (G-28)<br>56 133-667 500-556-1856s |                                      | ły Account 💌      | Resources ♥                                         | Sign Out |
|-------------------------------------|------------------------------------|-----------------------------------------------------------------------------------------------------------------|--------------------------------------|-------------------|--------------------------------