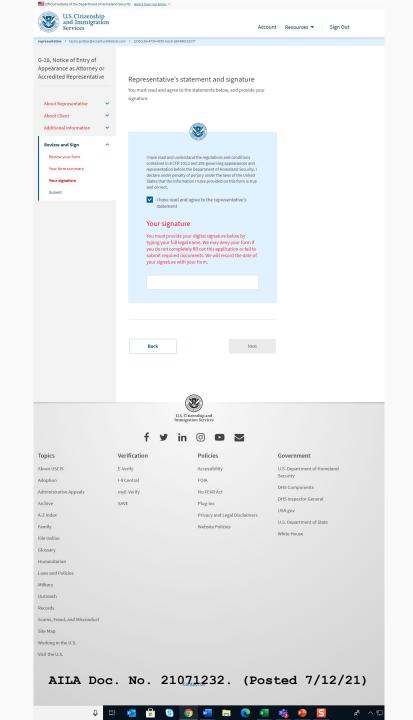

## G-28 Review and Sign

AILA Doc. No. 21071232. (Posted 7/12/21)

#### &+ Your client adds you as their representative

After you complete furm G 28 and provide your signature, we will give you a one time passcode to give to your client. Your client will need to sign in to their USCIS account (or create a new one) and enter this code to officially add you as a representative.