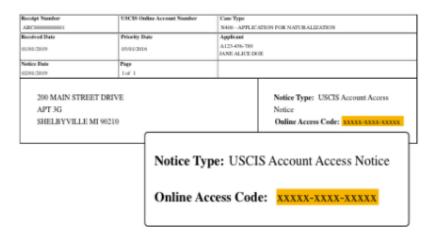

# Manage Your Existing Cases Online

If you paper-filed any of the eligible forms below, we created a USCIS online account for you. The USCIS Account Access Notice we mailed you has an Online Access Code you can use to link your paper-filed cases to your online account.

# Manage Your Existing Cases Online

Your Online Access Code is listed in the USCIS Account Access Notice we mailed you. Enter your code to access your existing cases. If you did not receive the notice, select "Continue to account profile."