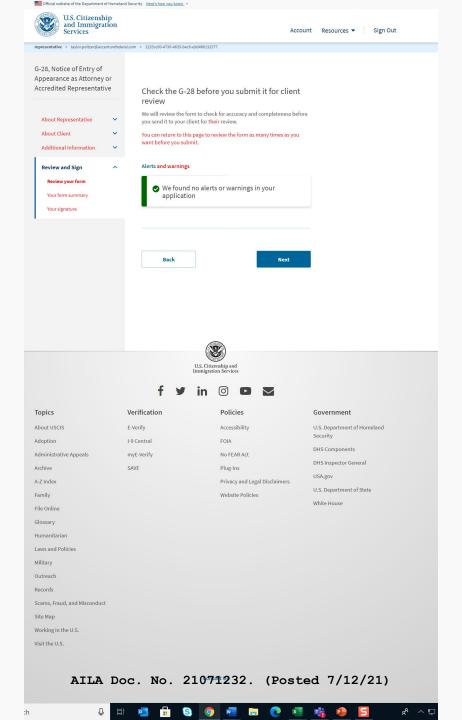

hdrawing a Form G-28

An attorney or accredited representative or the applicant, petitioner, requestor, beneficiary derivative, or respondent may withdraw form G-28 at any time by submitting written notice withdrawal to Drifts, or by submitting a new form G-28. The applicant, petitioner, requestor, beneficiary or derivative, or respondent will be treated as unrepresented unless a new form withmined.



AILA Doc. No. 21071232. (Posted 7/12/21)

g in the U.S.



#### G-28, Notice Of Entry Of Appearance As Attorney Or Accredited Representative





# G-28 Representative Information



AILA Doc. No. 21071232. (Posted 7/12/21)









AILA Doc. No. 21071232. (Posted 7/12/21)



ontact Us





### G-28 Client Information









#### G-28 Additional Information





## G-28 Review and Sign







AILA Doc. No. 21071232. (Posted 7/12/21)







## Handshake





#### G-28 Form Overview- Client





### G-28 Client Review

| U.S. Citize<br>and Immi<br>Services |                                    | Notice of Entry of Appearance<br>as Attorney or Accredited<br>Representative (G-28)<br>56 133-667 500-556-1856s |                                      | ły Account 💌      | Resources ♥                                         | Sign Out |
|-------------------------------------|------------------------------------|-----------------------------------------------------------------------------------------------------------------|--------------------------------------|-------------------|-----------------------------------------------------|----------|
|                                     |