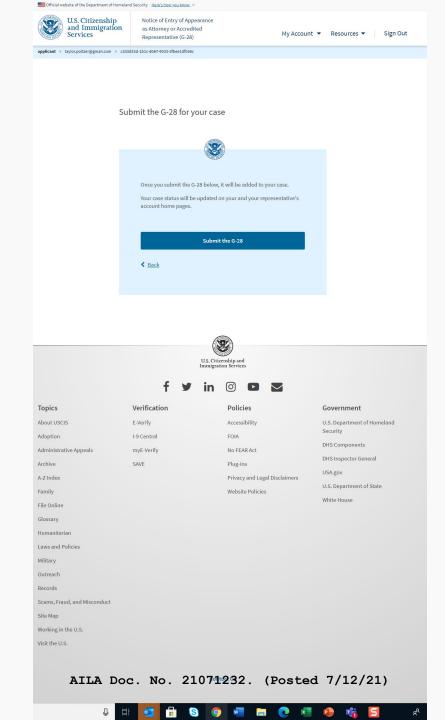

#### You submit and pay for your client's online form (for new cases)

Once your client reviews and signs the online form, a link will appear on your account home page that takes you to a page to submit Form 6-28 along with your client's online form, and pay the fee for your client's form (if there is one).