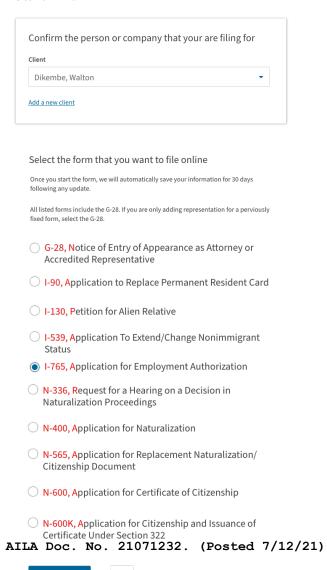

# Add A Client

Once you add a client to your account, you will be able to file an online form, view case status updates, download notices, and continue to work on cases.

Select which type of client you want to add to your account.

H-1B Registrations can only be filed using the company client type.

- Person
- Company

AILA Doc. No. 21071232. (Posted 7/12/21)

AILA Doc. No. 21071232. (Posted 7/12/21)

< Back to My Clients

#### Start A Form

**Cancel** 

The rep completes a form for the applicant