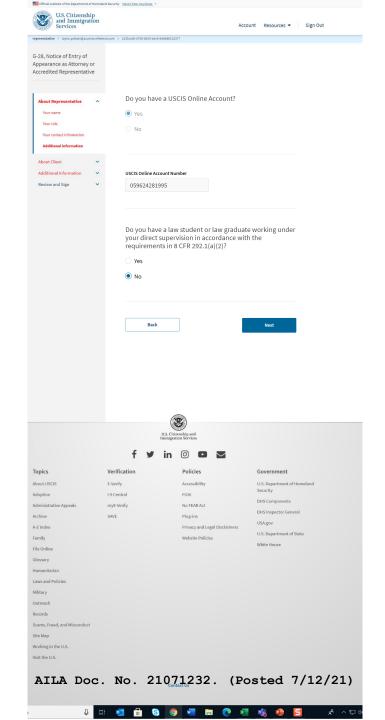

long with your client's online form, and pay the fee for your client's form (if there is one).

#### Withdrawing a Form G-28

An attorney or accredited representative or the applicant, petitioner, requestor, beneficiary derivative, or respondent may withdraw form G-28 at any time by submitting written notice withdrawal to Drifts, or by submitting a new form G-28. The applicant, petitioner, requestor, beneficiary or derivative, or respondent will be treated as unrepresented unless a new form withmined.



AILA Doc. No. 21071232. (Posted 7/12/21)

g in the U.S.



#### G-28, Notice Of Entry Of Appearance As Attorney Or Accredited Representative





# G-28 Representative Information



AILA Doc. No. 21071232. (Posted 7/12/21)









AILA Doc. No. 21071232. (Posted 7/12/21)



ontact Us





### G-28 Client Information









#### G-28 Additional Information





## G-28 Review and Sign







AILA Doc. No. 21071232. (Posted 7/12/21)







## Handshake





#### G-28 Form Overview- Client





### G-28 Client Review

| U.S. Citize<br>and Immi<br>Services |                                    | Notice of Entry of Appearance<br>as Attorney or Accredited<br>Representative (G-28)<br>56 133-667 500-556-1856s |                                      | ły Account 💌      | Resources ♥                                         | Sign Out |
|-------------------------------------|------------------------------------|-----------------------------------------------------------------------------------------------------------------|--------------------------------------|-------------------|-