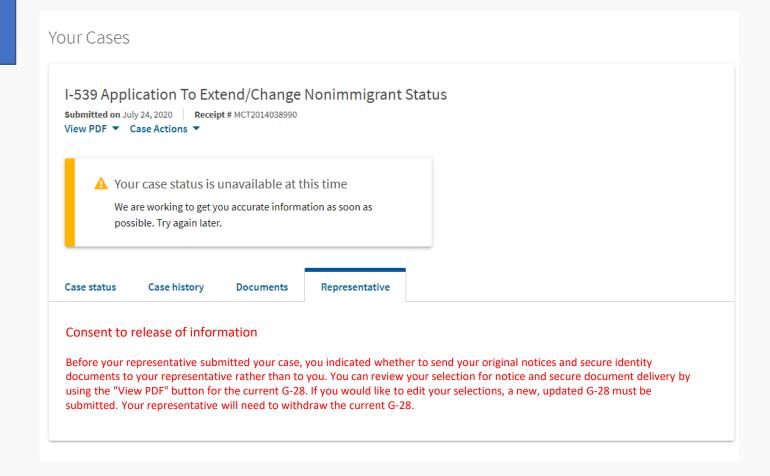

If you are adding a Form G 28 to your client's already submitted case, the case swill be undated referencing the form