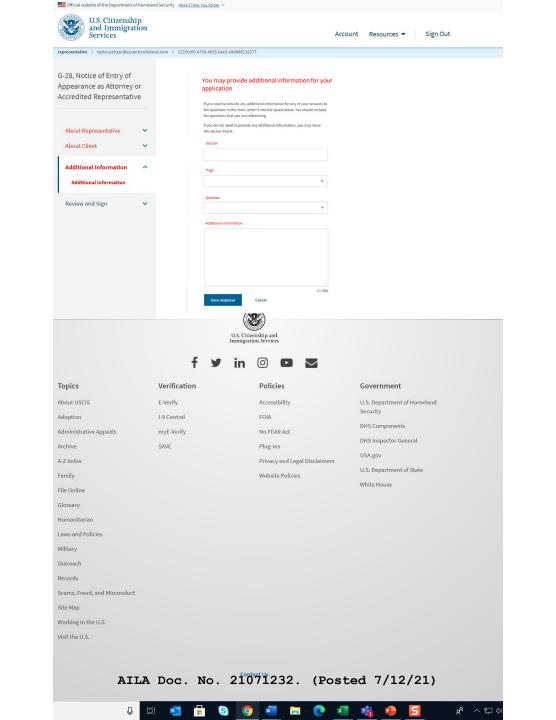

(if there is one).

#### Withdrawing a Form G-28

An attorney or accredited representative or the applicant, petitioner, requestor, beneficiary derivative, or respondent may withdraw form G-28 at any time by submitting written notice withdrawal to Drifts, or by submitting a new form G-28. The applicant, petitioner, requestor, beneficiary or derivative, or respondent will be treated as unrepresented unless a new form withmined.



AILA Doc. No. 21071232. (Posted 7/12/21)

g in the U.S.



#### G-28, Notice Of Entry Of Appearance As Attorney Or Accredited Representative





# G-28 Representative Information



AILA Doc. No. 21071232. (Posted 7/12/21)









AILA Doc. No. 21071232. (Posted 7/12/21)



ontact Us





### G-28 Client Information









#### G-28 Additional Information





## G-28 Review and Sign







AILA Doc. No. 21071232. (Posted 7/12/21)







## Handshake





#### G-28 Form Overview- Client





### G-28 Client Review

| U.S. Citize<br>and Immi<br>Services |                                    | Notice of Entry of Appearance<br>as Attorney or Accredited<br>Representative (G-28)<br>56 133-667 500-556-1856s |                                      | ły Account 💌      | Resources ♥                                         | Sign Out |
|-------------------------------------|------------------------------------|-----------------------------------------------------------------------------------------------------------------|--------------------------------------|-------------------|-----------------------------------------------------|----------|
|