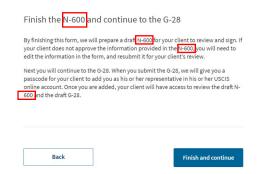

#### &+ Your client adds you as their representative

After you complete furm G 28 and provide your signature, we will give you a one time passcode to give to your client. Your client will need to sign in to their USCIS account (or create a new one) and enter this code to officially add you as a representative.

#### 

Once your client adds you as a representative, they will need to review the information provided in new to 2.1 fed the information is convex, you client all information provided in new to 2.1 fed the information is convex, you client allow the client allowed the left of the near down well need have to you to read the provided to client allowed the left of the near down well need have to you to less depositive. Once your client to copy is own 2.2, they will then review the benefit from. A all the information is increased, your client may declare and send back the hereful from for you to make any updates.

#### You submit and pay for your client's online form (for new cases)

Once your client reviews and signs the online form, a link will appear on your account home page that takes you to a page to submit Form 6-28 along with your client's online form, and pay the fee for your client's form (if there is one).