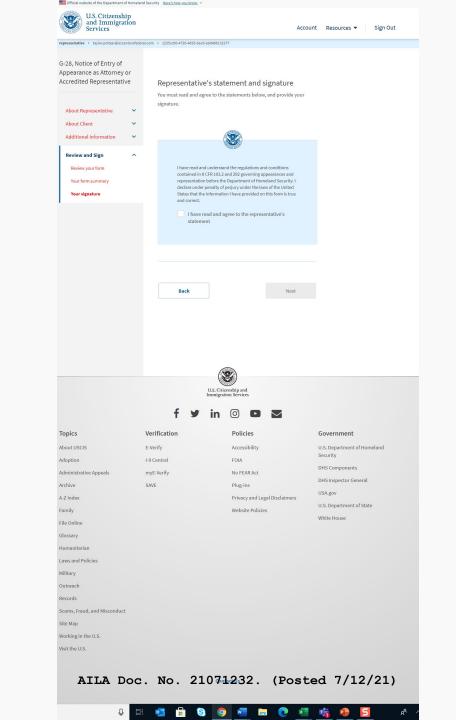

d representative or the applicant, petitioner, requestor, beneficiary derivative, or respondent may withdraw form G-28 at any time by submitting written notice withdrawal to Drifts, or by submitting a new form G-28. The applicant, petitioner, requestor, beneficiary or derivative, or respondent will be treated as unrepresented unless a new form withmined.



AILA Doc. No. 21071232. (Posted 7/12/21)

g in the U.S.



#### G-28, Notice Of Entry Of Appearance As Attorney Or Accredited Representative





# G-28 Representative Information



AILA Doc. No. 21071232. (Posted 7/12/21)









AILA Doc. No. 21071232. (Posted 7/12/21)



ontact Us





### G-28 Client Information









#### G-28 Additional Information





## G-28 Review and Sign







AILA Doc. No. 21071232. (Posted 7/12/21)







## Handshake





#### G-28 Form Overview- Client





### G-28 Client Review

| U.S. Citize<br>and Immi<br>Services |                                    | Notice of Entry of Appearance<br>as Attorney or Accredited<br>Representative (G-28)<br>56 133-667 500-556-1856s |                                      | ły Account 💌      | Resources ♥                                         | Sign Out |
|-------------------------------------|------------------------------------|-----------------------------------------------------------------------------------------------------------------|--------------------------------------|-------------------|-----------------------------------------------------|----------|
|                                     | Doudou th                          | ne G-28