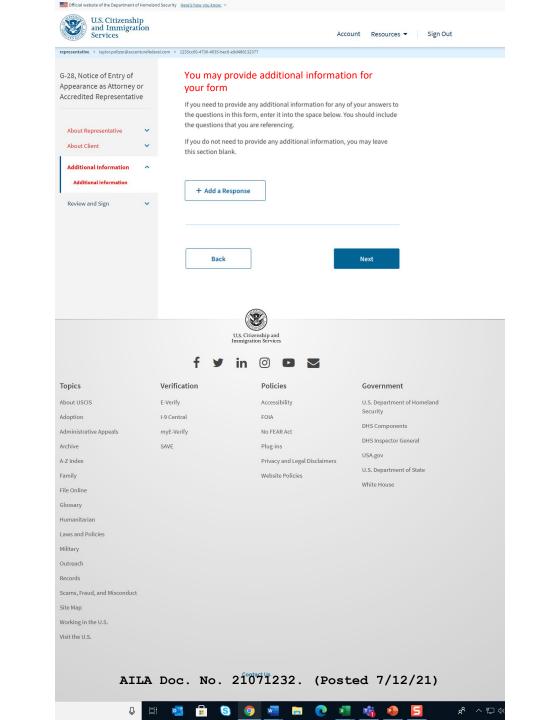

rm (if there is one).

#### Withdrawing a Form G-28

An attorney or accredited representative or the applicant, petitioner, requestor, beneficiary derivative, or respondent may withdraw form G-28 at any time by submitting written notice withdrawal to Drifts, or by submitting a new form G-28. The applicant, petitioner, requestor, beneficiary or derivative, or respondent will be treated as unrepresented unless a new form withmined.



AILA Doc. No. 21071232. (Posted 7/12/21)

g in the U.S.



#### G-28, Notice Of Entry Of Appearance As Attorney Or Accredited Representative





# G-28 Representative Information



AILA Doc. No. 21071232. (Posted 7/12/21)









AILA Doc. No. 21071232. (Posted 7/12/21)



ontact Us





### G-28 Client Information









#### G-28 Additional Information





## G-28 Review and Sign







AILA Doc. No. 21071232. (Posted 7/12/21)







## Handshake





#### G-28 Form Overview- Client





### G-28 Client Review

| U.S. Citize<br>and Immi<br>Services |                                    | Notice of Entry of Appearance<br>as Attorney or Accredited<br>Representative (G-28)<br>56 133-667 500-556-1856s |                                      | ły Account 💌      | Resources ♥                                         | Sign Out |
|-------------------------------------|------------------------------------|-----------------------------------------------------------------------------------------------------------------|--------------------------------------|-------------------|-----------------------------------------------------|----------|
|