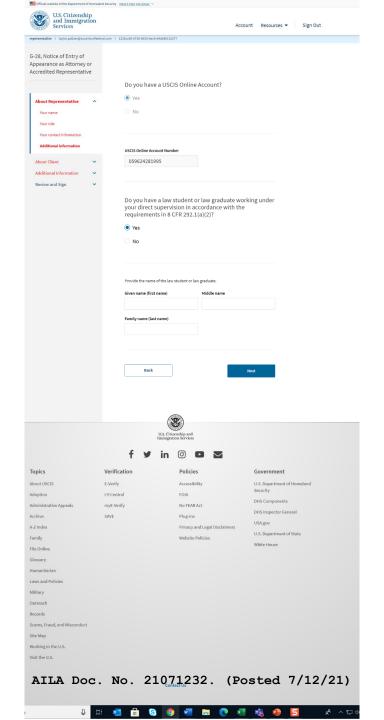

#### G-28 Additional Information

#### Law students and law graduates

if you are a law student or law graduate who is working under the direct supervision of an attorney or accredited representative, you will need to provide your name on the form.