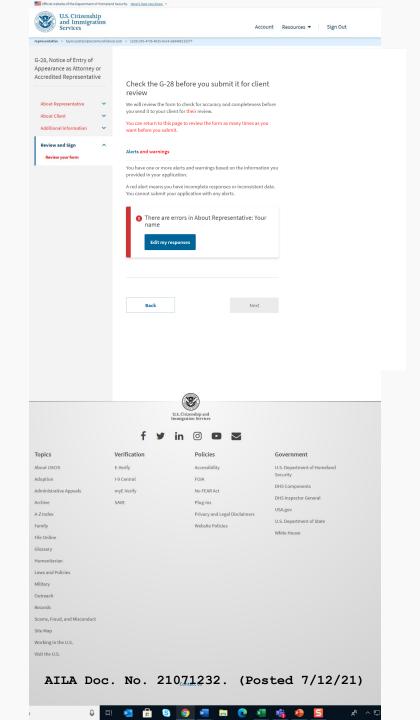

ithdrawing a Form G-28

An attorney or accredited representative or the applicant, petitioner, requestor, beneficiary derivative, or respondent may withdraw form G-28 at any time by submitting written notice withdrawal to Drifts, or by submitting a new form G-28. The applicant, petitioner, requestor, beneficiary or derivative, or respondent will be treated as unrepresented unless a new form withmined.



AILA Doc. No. 21071232. (Posted 7/12/21)

g in the U.S.



#### G-28, Notice Of Entry Of Appearance As Attorney Or Accredited Representative





# G-28 Representative Information



AILA Doc. No. 21071232. (Posted 7/12/21)









AILA Doc. No. 21071232. (Posted 7/12/21)



ontact Us





### G-28 Client Information









#### G-28 Additional Information





## G-28 Review and Sign







AILA Doc. No. 21071232. (Posted 7/12/21)







## Handshake





#### G-28 Form Overview- Client





### G-28 Client Review

| U.S. Citize<br>and Immi<br>Services |                                    | Notice of Entry of Appearance<br>as Attorney or Accredited<br>Representative (G-28)<br>56 133-667 500-556-1856s |                                      | ły Account 💌      | Resources ♥                                         | Sign Out |
|-------------------------------------|------------------------------------|-----------------------------------------------------------------------------------------------------------------|--------------------------------------|-------------------|-----------------------------------------------------|----------|
|