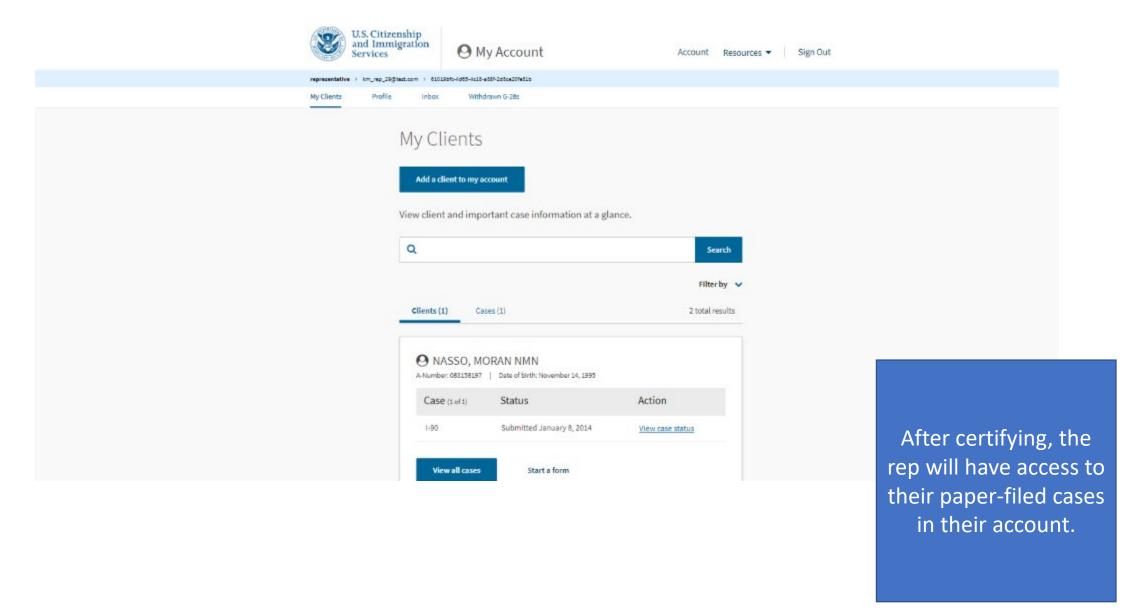

# Onboarding Option 1: Linking and reviewing profile

When rep links using using their Online Access Code and reviews their existing profile.