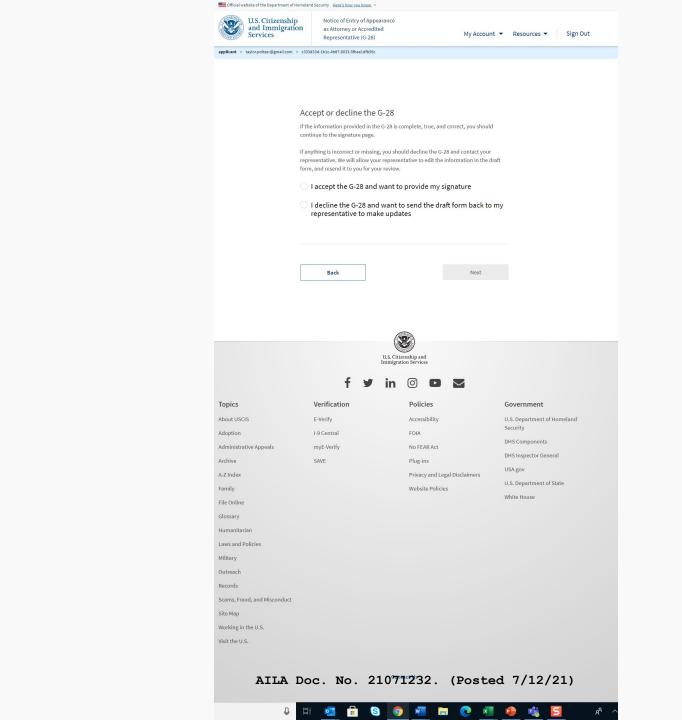

|                                      |                   |                                                     |          |
| litary                              |                                    |                                                                                                                 |                                      |                   |                                                     |          |
| litary<br>streach<br>scords         |                                    |                                                                                                                 |                                      |                   |                                                     |          |

AILA Doc. No. 21071232. (Posted 7/12/21)



Applicant accepts the G-28



Applicant accepts the G-28



AILA Doc. No. 21071232. (Posted 7/12/21)



Applicant accepts the G-28



Applicant accepts the G-28. This is the last screen if the client accepts the G-28.



Applicant declines the G-28



Applicant declines the G-28





















# Applicant Account Case Card - Representative Tab

Note: this is only in the applicant account