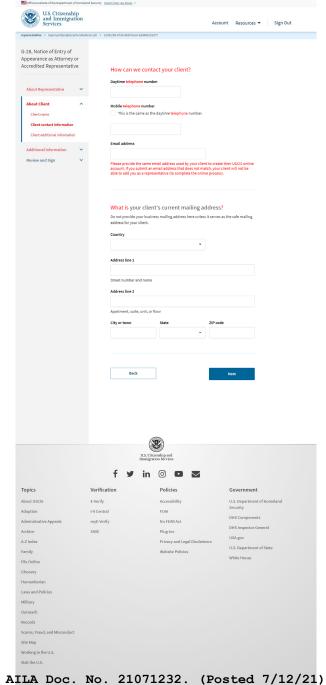

rm, and pay the fee for your client's form (if there is one).

#### Withdrawing a Form G-28

An attorney or accredited representative or the applicant, petitioner, requestor, beneficiary derivative, or respondent may withdraw form G-28 at any time by submitting written notice withdrawal to Drifts, or by submitting a new form G-28. The applicant, petitioner, requestor, beneficiary or derivative, or respondent will be treated as unrepresented unless a new form withmined.



AILA Doc. No. 21071232. (Posted 7/12/21)

g in the U.S.



#### G-28, Notice Of Entry Of Appearance As Attorney Or Accredited Representative





# G-28 Representative Information



AILA Doc. No. 21071232. (Posted 7/12/21)









AILA Doc. No. 21071232. (Posted 7/12/21)



ontact Us





### G-28 Client Information









#### G-28 Additional Information





## G-28 Review and Sign







AILA Doc. No. 21071232. (Posted 7/12/21)







## Handshake





#### G-28 Form Overview- Client





### G-28 Client Review

| U.S. Citize<br>and Immi<br>Services |                                    | Notice of Entry of Appearance<br>as Attorney or Accredited<br>Representative (G-28)<br>56 133-667 500-556-1856s |                                      | ły Account 💌      | Resources ♥                                         | Sign Out |
|-------------------------------------|------------------------------------|-----------------------------------------------------------------------------------------------------------------|--------------------------------------|-------------------|----------------------------------