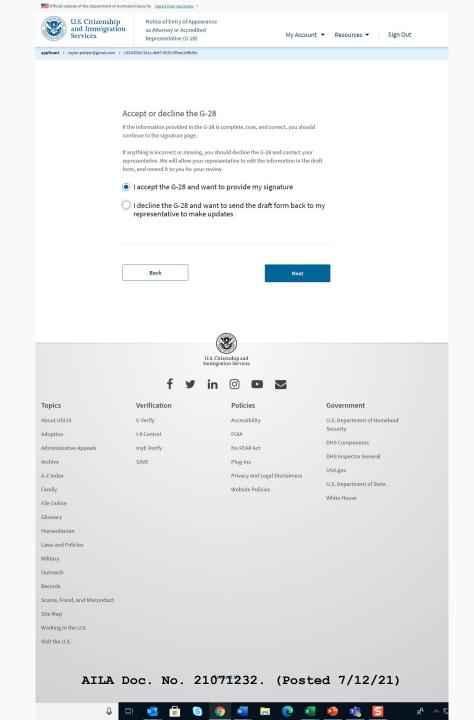

|                   |                                                     |          |
| litary                              |                                    |                                                                                                                 |                                      |                   |                                                     |          |
| litary<br>streach<br>scords         |                                    |                                                                                                                 |                                      |                   |                                                     |          |

AILA Doc. No. 21071232. (Posted 7/12/21)



Applicant accepts the G-28



Applicant accepts the G-28



AILA Doc. No. 21071232. (Posted 7/12/21)



Applicant accepts the G-28



Applicant accepts the G-28. This is the last screen if the client accepts the G-28.



Applicant declines the G-28



Applicant declines the G-28





















# Applicant Account Case Card - Representative Tab

Note: this is only in the applicant account