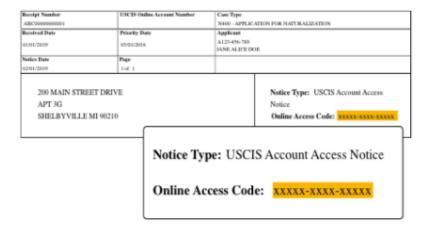

# Manage Your Existing Cases Online

If you paper-filed any of the eligible forms below, we created a USCIS online account for you. The USCIS Account Access Notice we mailed you has an Online Access Code you can use to link your paper-filed cases to your online account.

# Manage Your Existing Cases Online

Your Online Access Code is listed in the USCIS Account Access Notice we mailed you. Enter your code to access your existing cases. If you did not receive the notice, select "Continue to account profile."