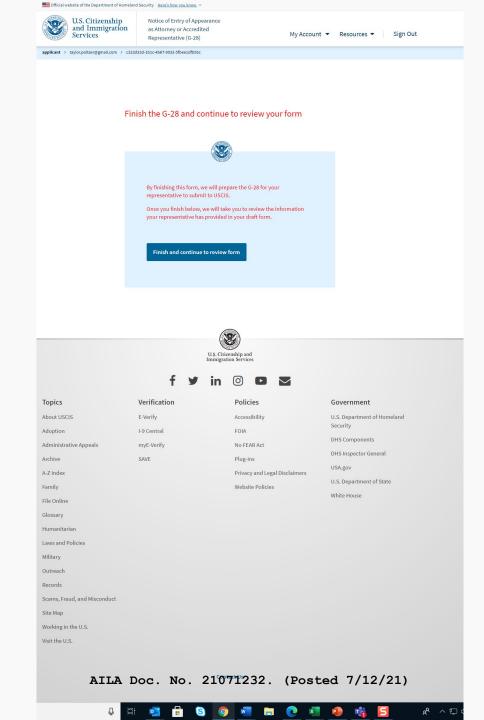

#### 

Once your client adds you as a representative, they will need to review the information provided in new to 2.1 fed the information is convex, you client all information provided in new to 2.1 fed the information is convex, you client allow the client allowed the left of the near down well need have to you to read the provided to client allowed the left of the near down well need have to you to less depositive. Once your client to copy is own 2.2, they will then review the benefit from. A all the information is increased, your client may declare and send back the hereful from for you to make any updates.