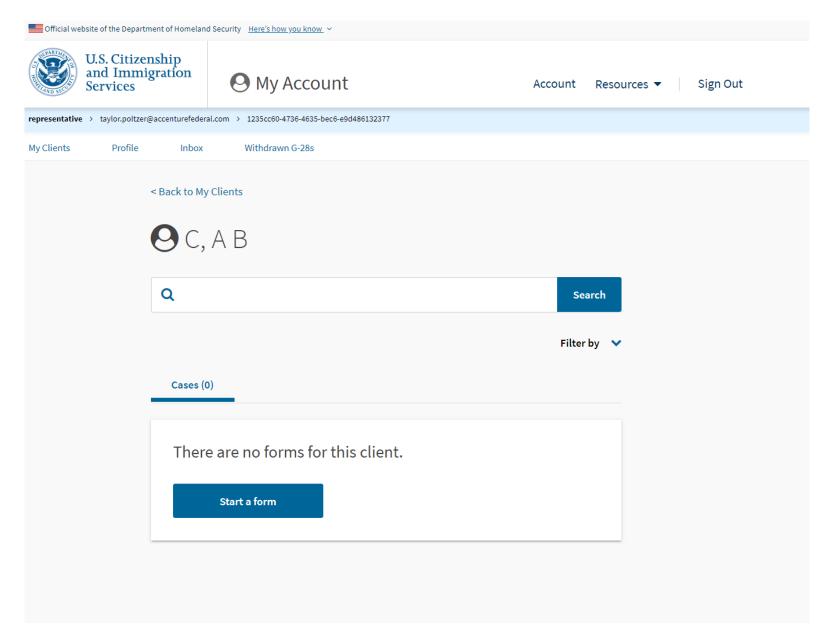

esponse period in your account has closed, use the "unsolicited evidence" option under the case Evidence tab in your online account.

# My Clients



View client and important case information at a glance.



Rep adds client to account



My Account

Account Resources ▼

Sign Out

representative > taylor.poltzer@accenturefederal.com > 1235cc60-4736-4635-bec6-e9d486132377

My Clients

Profile

Withdrawn G-28s

< Back to My Clients

# Add A Client

Once you add a client to your account, you will be able to file an online form, view case status updates, download notices, and continue to work on cases.

Select which type of client you want to add to your account.

H-1B Registrations can only be filed using the company client type.

- Person
- Company

AILA Doc. No. 21071232. (Posted 7/12/21)



AILA Doc. No. 21071232. (Posted 7/12/21)

< Back to My Clients

#### Start A Form



**Cancel** 

The rep completes a form for the applicant

# G-28 Form Overview- Rep.







Sample page for rep before continuing to complete G-28 Form. Form number (as boxed in red) will change based on completed form.



#### G-28, Notice Of Entry Of Appearance As Attorney Or Accredited Representative

Form G-28, The Notice of Entry of Appearance as Attorney or Accredited Representative is for attorneys and accredited representatives to provide information to establish their eligibility to appear for and act on behalf of an applicant, petitioner, requester, beneficiary or derivative, or respondent in

An attorney or accredited representative must complete and submit a new Form G-38 for each client case.