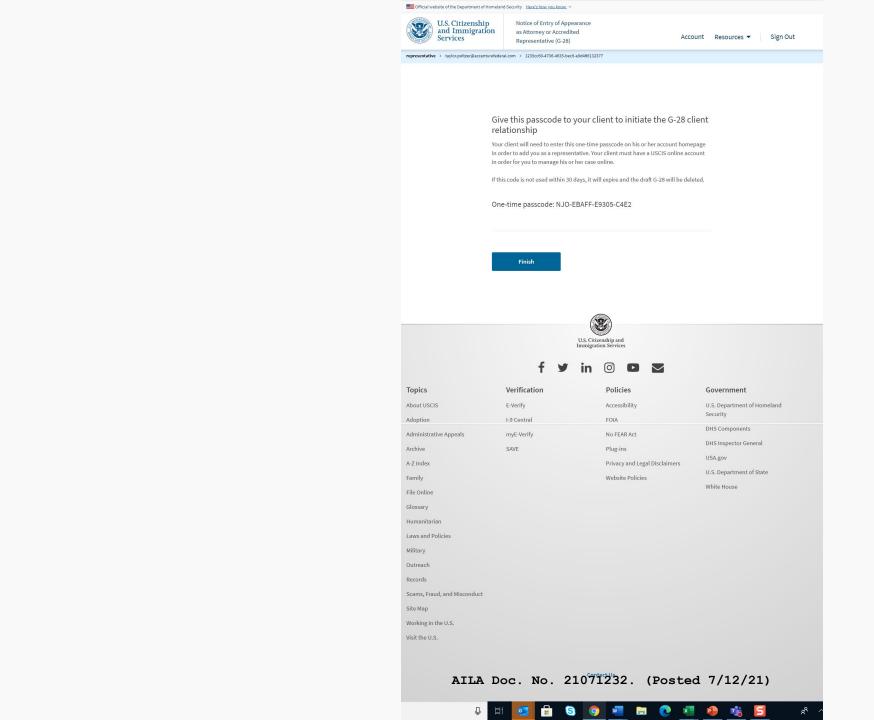

#### &+ Your client adds you as their representative

After you complete furm G 28 and provide your signature, we will give you a one time passcode to give to your client. Your client will need to sign in to their USCIS account (or create a new one) and enter this code to officially add you as a representative.