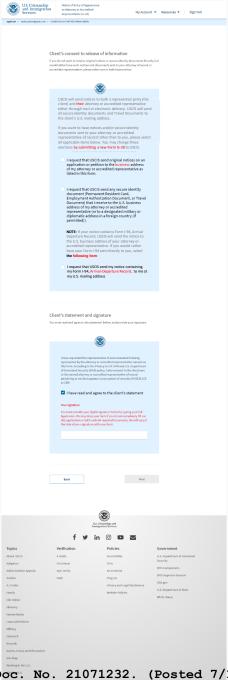

|                                                     |          |
| litary                              |                                    |                                                                                                                 |                                      |                   |                                                     |          |
| litary<br>streach<br>scords         |                                    |                                                                                                                 |                                      |                   |                                                     |          |

AILA Doc. No. 21071232. (Posted 7/12/21)



Applicant accepts the G-28



Applicant accepts the G-28



AILA Doc. No. 21071232. (Posted 7/12/21)



Applicant accepts the G-28



Applicant accepts the G-28. This is the last screen if the client accepts the G-28.



Applicant declines the G-28



Applicant declines the G-28





















# Applicant Account Case Card - Representative Tab

Note: this is only in the applicant account