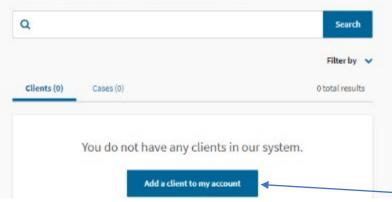

# My Clients

View client and important case information at a glance.

Rep adds client to account

My Account

Account Resources ▼

Sign Out

representative > taylor.poltzer@accenturefederal.com > 1235cc60-4736-4635-bec6-e9d486132377

# Add A Client

Once you add a client to your account, you will be able to file an online form, view case status updates, download notices, and continue to work on cases.

Select which type of client you want to add to your account.