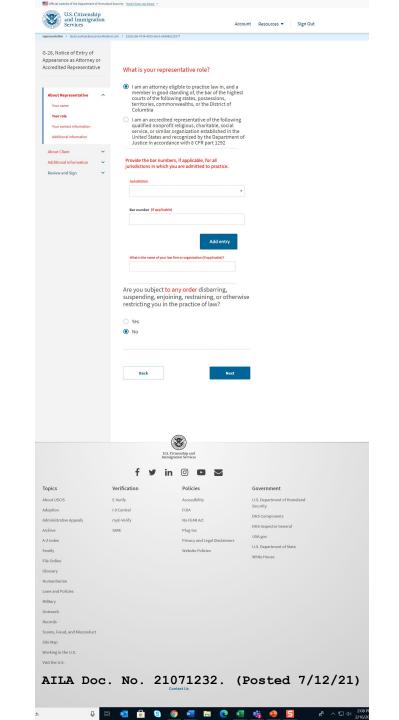

# Attorney

A person who is eligible to practice law in, and is a member in good standing of the bar of, the highest court of any State, possession, territory, or Commonwealth of the United States, or the District of Columbia, and I am not under any order restricting me from the practice of law. (See 8 CFR 292.1 for additional information.)

### Accredited Representative

A person who is a representative of a qualified nonprofit, religious, charitable, social service, or similar organization established in the United States and recognized by the Department of Justice. (See 8 CFR 292.1 and 8 CFR 1292.11-1292.20 for additional information.)

#### I am an:

Attorney

A person who is eligible to practice law in, who is in good standing of the bar of the highest courts of any U.S. state, possession, territory, commonwealth, or the Disctrict of Columbia, and I am not under any order restricting me from the practice of law. (See <u>8</u> <u>CFR 292.1</u> for additional information.)

# Accredited Representative

A person who is a representative of a qualified nonprofit religious, charitable, social service, or similar organization established in the United States, and who is recognized by the Department of Justice. (See <u>8 CFR 292.1</u> and <u>8 CFR 1292.11 - 1292.20</u> for additional information.)