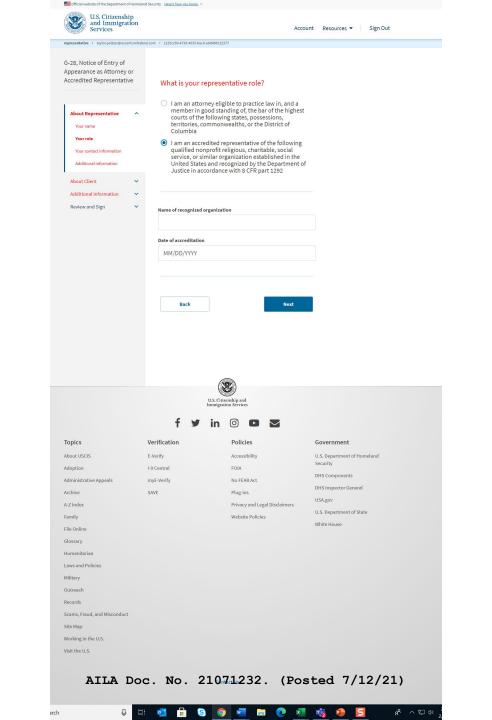

#### G-28, Notice Of Entry Of Appearance As Attorney Or Accredited Representative

# G-28 Representative Information

AILA Doc. No. 21071232. (Posted 7/12/21)

AILA Doc. No. 21071232. (Posted 7/12/21)

ontact Us

# Attorney

A person who is eligible to practice law in, and is a member in good standing of the bar of, the highest court of any State, possession, territory, or Commonwealth of the United States, or the District of Columbia, and I am not under any order restricting me from the practice of law. (See 8 CFR 292.1 for additional information.)

### Accredited Representative

A person who is a representative of a qualified nonprofit, religious, charitable, social service, or similar organization established in the United States and recognized by the Department of Justice. (See 8 CFR 292.1 and 8 CFR 1292.11-1292.20 for additional information.)