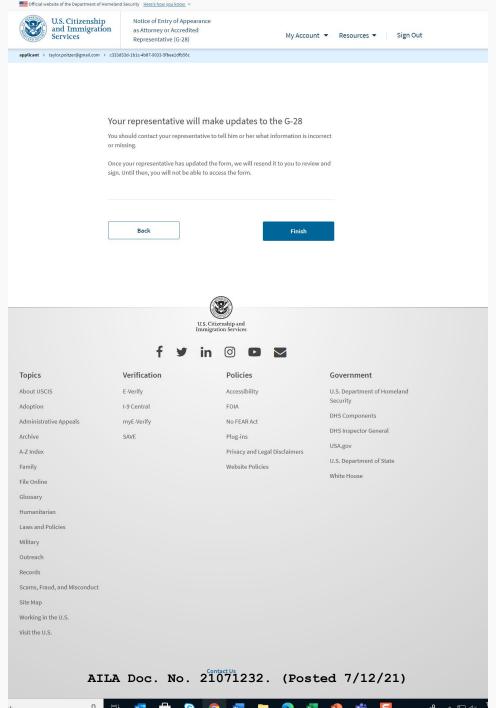

#### 

Once your client adds you as a representative, they will need to review the information provided in new to 2.1 fed the information is convex, you client all information provided in new to 2.1 fed the information is convex, you client allow the client allowed the left of the near down well need have to you to read the provided to client allowed the left of the near down well need have to you to less depositive. Once your client to copy is own 2.2, they will then review the benefit from. A all the information is increased, your client may declare and send back the hereful from for you to make any updates.