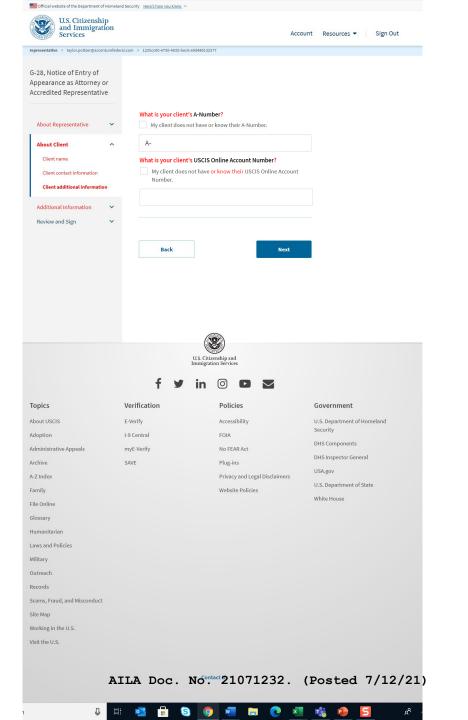

and pay the fee for your client's form (if there is one).

#### Withdrawing a Form G-28

An attorney or accredited representative or the applicant, petitioner, requestor, beneficiary derivative, or respondent may withdraw form G-28 at any time by submitting written notice withdrawal to Drifts, or by submitting a new form G-28. The applicant, petitioner, requestor, beneficiary or derivative, or respondent will be treated as unrepresented unless a new form withmined.



AILA Doc. No. 21071232. (Posted 7/12/21)

g in the U.S.



#### G-28, Notice Of Entry Of Appearance As Attorney Or Accredited Representative





# G-28 Representative Information



AILA Doc. No. 21071232. (Posted 7/12/21)









AILA Doc. No. 21071232. (Posted 7/12/21)



ontact Us





### G-28 Client Information









#### G-28 Additional Information





## G-28 Review and Sign







AILA Doc. No. 21071232. (Posted 7/12/21)







## Handshake





#### G-28 Form Overview- Client





### G-28 Client Review

| U.S. Citize<br>and Immi<br>Services |                                    | Notice of Entry of Appearance<br>as Attorney or Accredited<br>Representative (G-28)<br>56 133-667 500-556-1856s |                                      | ły Account 💌      | Resources ♥                                         | Sign Out |
|-------------------------------------|------------------------------------|-----------------------------------------------------------------------------------------------------------------|--------------------------------------|-------------------|--------------------------------------