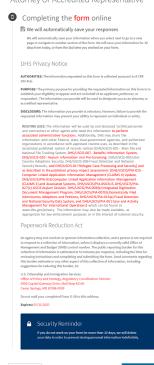

#### Start A Form

**Cancel** 

The rep completes a form for the applicant

# G-28 Form Overview- Rep.

Sample page for rep before continuing to complete G-28 Form. Form number (as boxed in red) will change based on completed form.

#### G-28, Notice Of Entry Of Appearance As Attorney Or Accredited Representative

Form G-28, The Notice of Entry of Appearance as Attorney or Accredited Representative is for attorneys and accredited representatives to provide information to establish their eligibility to appear for and act on behalf of an applicant, petitioner, requester, beneficiary or derivative, or respondent in