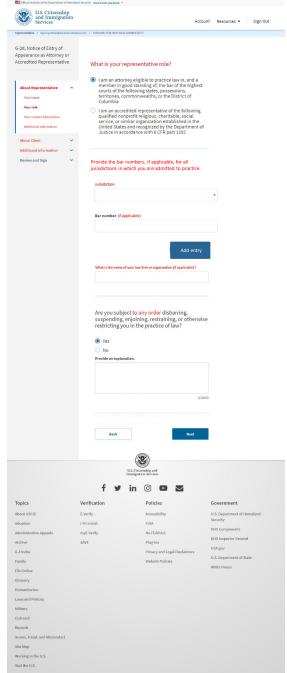

# Attorney

A person who is eligible to practice law in, and is a member in good standing of the bar of, the highest court of any State, possession, territory, or Commonwealth of the United States, or the District of Columbia, and I am not under any order restricting me from the practice of law. (See 8 CFR 292.1 for additional information.)

### Accredited Representative

A person who is a representative of a qualified nonprofit, religious, charitable, social service, or similar organization established in the United States and recognized by the Department of Justice. (See 8 CFR 292.1 and 8 CFR 1292.11-1292.20 for additional information.)

#### I am an:

Attorney

A person who is eligible to practice law in, who is in good standing of the bar of the highest courts of any U.S. state, possession, territory, commonwealth, or the Disctrict of Columbia, and I am not under any order restricting me from the practice of law. (See <u>8</u> <u>CFR 292.1</u> for additional information.)

# Accredited Representative

A person who is a representative of a qualified nonprofit religious, charitable, social service, or similar organization established in the United States, and who is recognized by the Department of Justice. (See <u>8 CFR 292.1</u> and <u>8 CFR 1292.11 - 1292.20</u> for additional information.)