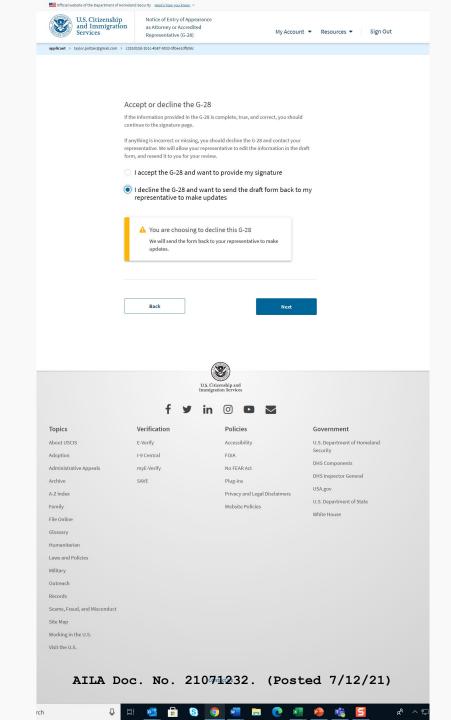

#### 

Once your client adds you as a representative, they will need to review the information provided in new to 2.1 fed the information is convex, you client all information provided in new to 2.1 fed the information is convex, you client allow the client allowed the left of the near down well need have to you to read the provided to client allowed the left of the near down well need have to you to less depositive. Once your client to copy is own 2.2, they will then review the benefit from. A all the information is increased, your client may declare and send back the hereful from for you to make any updates.